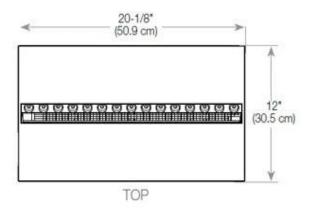

# **Technical Specifications**

| Burner Model       | Dimplex Optimyst Cassette 500 |
|--------------------|-------------------------------|
| Fuel               | Water and Electricity         |
| Burning time up to | 10 hours                      |
| Capacity           | 2 Litres                      |
| Flame colours      | 1 colours                     |
| Heat output (max)  | No heat kW                    |
| Consumption        | 220 L/h                       |

## CASSETTE 500 MANUAL

### **CASSETTE 500 AUTOMATIC**