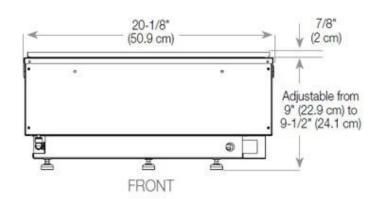

# **Technical Specifications**

| Burner Model       | Dimplex Optimyst Cassette 500 |
|--------------------|-------------------------------|
| Fuel               | Water and Electricity         |
| Burning time up to | 10 hours                      |
| Capacity           | 2 Litres                      |
| Flame colours      | 1 colours                     |
| Heat output (max)  | No heat kW                    |
| Consumption        | 220 L/h                       |