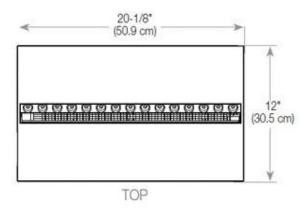

# **Technical Specifications**

| Burner Model       | Dimplex Optimyst Cassette 500 |
|--------------------|-------------------------------|
| Fuel               | Water and Electricity         |
| Burning time up to | 10 hours                      |
| Capacity           | 2 Litres                      |
| Flame colours      | 1 colours                     |
| Heat output (max)  | No heat kW                    |
| Consumption        | 220 L/h                       |