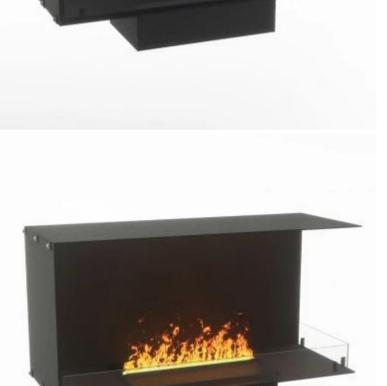

# **FOCO MYST CORNER RIGHT 1000**

HYB-30-117

Foco Myst Corner 1000 water vapor fireplace, one meter, for installation in the corner of a wall. This model is right-facing.