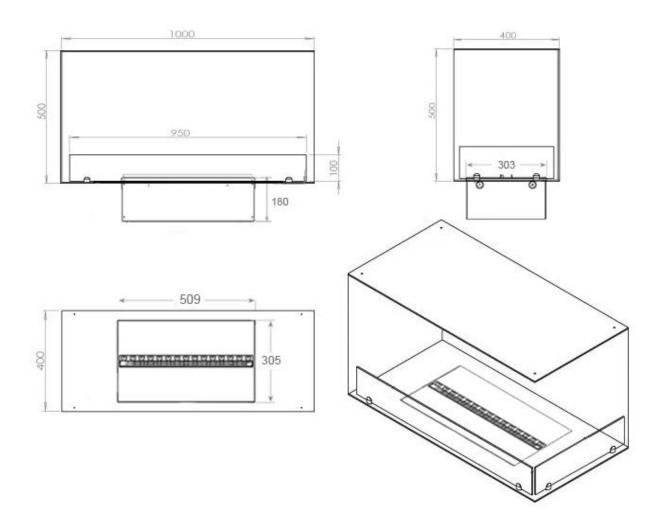

### Size & Weight

| Length/Width | 100 cm |
|--------------|--------|
| Height       | 50 cm  |
| Depth        | 40 cm  |
| Weight       | 30 kg  |
| Cable lenght | 150 cm |