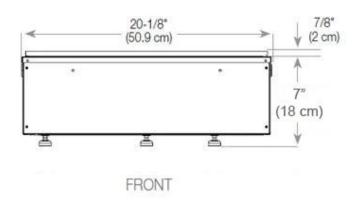

# **Technical Specifications**

| Burner Model       | Dimplex Optimyst Cassette 500 |
|--------------------|-------------------------------|
| Fuel               | Water and Electricity         |
| Burning time up to | 10 hours                      |
| Capacity           | 2 Litres                      |
| Flame colours      | 1 colours                     |
| Heat output (max)  | No heat kW                    |
| Consumption        | 220 L/h                       |

## CASSETTE 500 MANUAL

### **CASSETTE 500 AUTOMATIC**