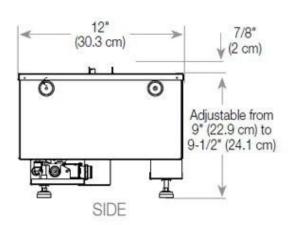

# **Technical Specifications**

| Burner Model       | Dimplex Optimyst Cassette 500 |
|--------------------|-------------------------------|
| Fuel               | Water and Electricity         |
| Burning time up to | 10 hours                      |
| Capacity           | 2 Litres                      |
| Flame colours      | 1 colours                     |
| Heat output (max)  | No heat kW                    |
| Consumption        | 220 L/h                       |