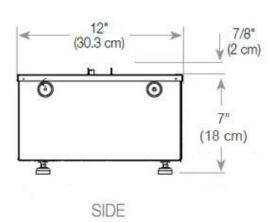

# **Technical Specifications**

| Burner Model       | Dimplex Optimyst Cassette 500 |
|--------------------|-------------------------------|
| Fuel               | Water and Electricity         |
| Burning time up to | 10 hours                      |
| Capacity           | 2 Litres                      |
| Flame colours      | 1 colours                     |
| Heat output (max)  | No heat kW                    |
| Consumption        | 220 L/h                       |