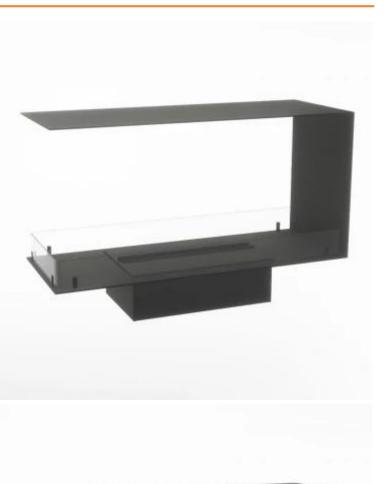

# FOCO MYST ROOM DIVIDER 1000

HYB-30-114

Foco Myst Room Divider 1000 vesitakka höyryllä. Kolmisivuinen huoneenjakajatakka seinään asennettavaksi.

### **Key Specifications**

| Product type | 3-sided Built-in Bioethanol<br>Fireplace |
|--------------|------------------------------------------|
| Brand        | Foco                                     |
| Use          | Indoor                                   |
| Warranty     | 2 years                                  |
|              |                                          |

#### Size & Weight

| Length/Width | 100 cm |
|--------------|--------|
| Height       | 50 cm  |
| Depth        | 40 cm  |
| Weight       | 30 kg  |
| Cable lenght | 150 cm |

## Material & Appearance

| Material                   | Steel             |
|----------------------------|-------------------|
| Colour                     | Black             |
| Finish                     | Matte             |
| Interior (colour/material) | Black             |
| Flame view                 | Room Divider      |
| Decoration                 | Wood (Additional) |
| Glas included              | Yes               |
| Glass Height               | 15 cm             |