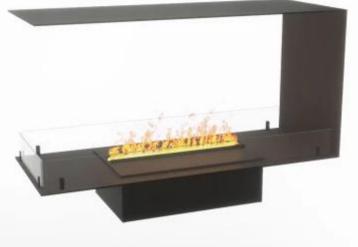

# FOCO MYST ROOM DIVIDER 1000

HYB-30-114

Foco Myst Room Divider 1000 vesitakka höyryllä. Kolmisivuinen huoneenjakajatakka seinään asennettavaksi.

### **Key Specifications**

| Product type | 3-sided Built-in Bioethanol<br>Fireplace |
|--------------|------------------------------------------|
| Brand        | Foco                                     |
| Use          | Indoor                                   |
| Warranty     | 2 years                                  |
|              |                                          |

### **Technical Specifications**

| Fuel               | Water and Electricity         |
|--------------------|-------------------------------|
| Burner Model       | Dimplex Optimyst Cassette 500 |
| Burning time up to | 10 hours                      |
| Capacity           | 2 Litres                      |
| Flame colours      | 1 colours                     |
| Heat output (max)  | No heat kW                    |
| Consumption        | 220 L/h                       |

## Material & Appearance

| Material                   | Steel             |
|----------------------------|-------------------|
| Colour                     | Black             |
| Finish                     | Matte             |
| Interior (colour/material) | Black             |
| Flame view                 | Room Divider      |
| Decoration                 | Wood (Additional) |
| Glas included              | Yes               |
| Glass Height               | 15 cm             |