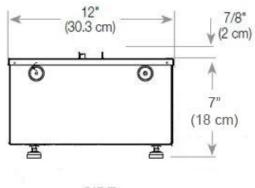

sumption        | 220 L/h                       |

## Material & Appearance

| Material                   | Steel             |
|----------------------------|-------------------|
| Colour                     | Black             |
| Finish                     | Matte             |
| Interior (colour/material) | Black             |
| Flame view                 | Room Divider      |
| Decoration                 | Wood (Additional) |
| Glas included              | Yes               |
| Glass Height               | 15 cm             |





#### Installation Details

| Required ventilation opening | 210          |
|------------------------------|--------------|
| Flue/Chimney                 | Not Required |
| Power Requirements           | Yes          |



#### CASSETTE 500 MANUAL





FRONT



SIDE

#### CASSETTE 500 AUTOMATIC