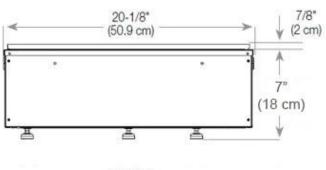

|
| Consumption        | 220 L/h                       |

## Material & Appearance

| Material                   | Steel             |
|----------------------------|-------------------|
| Colour                     | Black             |
| Finish                     | Matte             |
| Interior (colour/material) | Black             |
| Flame view                 | Room Divider      |
| Decoration                 | Wood (Additional) |
| Glas included              | Yes               |
| Glass Height               | 15 cm             |





#### Installation Details

| Required ventilation opening | 210          |
|------------------------------|--------------|
| Flue/Chimney                 | Not Required |
| Power Requirements           | Yes          |



#### CASSETTE 500 MANUAL





FRONT



SIDE

#### CASSETTE 500 AUTOMATIC