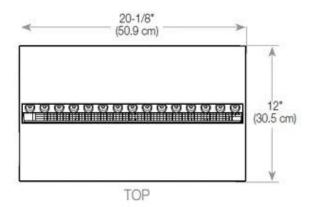

|

## Material & Appearance

| Material                   | Steel             |
|----------------------------|-------------------|
| Colour                     | Black             |
| Finish                     | Matte             |
| Interior (colour/material) | Black             |
| Flame view                 | Room Divider      |
| Decoration                 | Wood (Additional) |
| Glas included              | Yes               |
| Glass Height               | 15 cm             |





#### Installation Details

| Required ventilation opening | 210          |
|------------------------------|--------------|
| Flue/Chimney                 | Not Required |
| Power Requirements           | Yes          |



#### CASSETTE 500 MANUAL





FRONT



SIDE

#### CASSETTE 500 AUTOMATIC