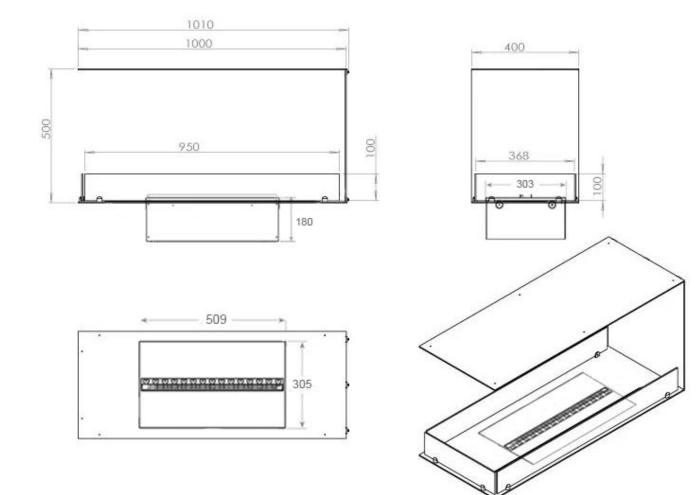

#### Size & Weight

| Length/Width | 100 cm |
|--------------|--------|
| Height       | 50 cm  |
| Depth        | 40 cm  |
| Weight       | 30 kg  |
| Cable lenght | 150 cm |

#### Installation Details

| Required ventilation opening | 210          |
|------------------------------|--------------|
| Flue/Chimney                 | Not Required |
| Power Requirements           | Yes          |