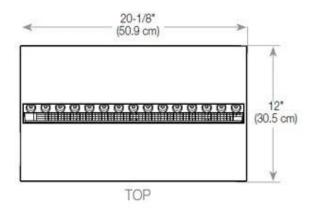

|
| Consumption        | 220 L/h                       |

## Material & Appearance

| Material                   | Steel             |
|----------------------------|-------------------|
| Colour                     | Black             |
| Finish                     | Matte             |
| Interior (colour/material) | Black             |
| Flame view                 | Room Divider      |
| Decoration                 | Wood (Additional) |
| Glas included              | Yes               |
| Glass Height               | 15 cm             |





#### Installation Details

| Required ventilation opening | 210          |
|------------------------------|--------------|
| Flue/Chimney                 | Not Required |
| Power Requirements           | Yes          |



#### CASSETTE 500 MANUAL





FRONT



SIDE

#### CASSETTE 500 AUTOMATIC