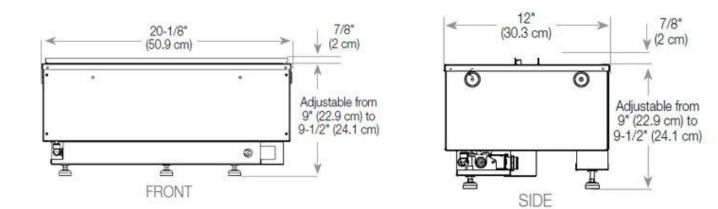

|

## Material & Appearance

| Material                   | Steel             |
|----------------------------|-------------------|
| Colour                     | Black             |
| Finish                     | Matte             |
| Interior (colour/material) | Black             |
| Flame view                 | Room Divider      |
| Decoration                 | Wood (Additional) |
| Glas included              | Yes               |
| Glass Height               | 15 cm             |





#### Installation Details

| Required ventilation opening | 210          |
|------------------------------|--------------|
| Flue/Chimney                 | Not Required |
| Power Requirements           | Yes          |



#### CASSETTE 500 MANUAL





FRONT



SIDE

#### CASSETTE 500 AUTOMATIC