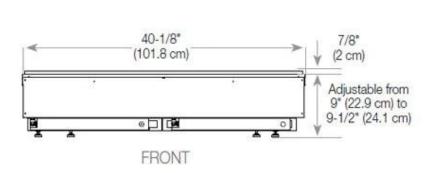

## Size & Weight

| Length/Width | 120 cm |
|--------------|--------|
| Depth        | 40 cm  |
| Weight       | 30 kg  |
| Cable lenght | 150 cm |