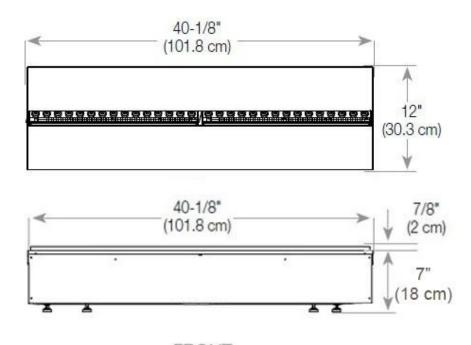

## Size & Weight

| Length/Width | 120 cm |
|--------------|--------|
| Depth        | 40 cm  |
| Weight       | 30 kg  |
| Cable lenght | 150 cm |