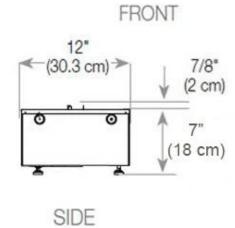

## Size & Weight

| Length/Width | 120 cm |
|--------------|--------|
| Depth        | 40 cm  |
| Weight       | 30 kg  |
| Cable lenght | 150 cm |