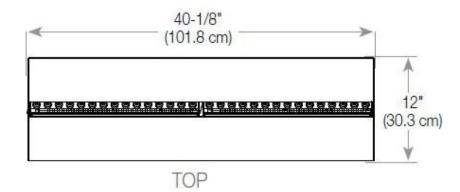

## Size & Weight

| Length/Width | 120 cm |
|--------------|--------|
| Depth        | 40 cm  |
| Weight       | 30 kg  |
| Cable lenght | 150 cm |