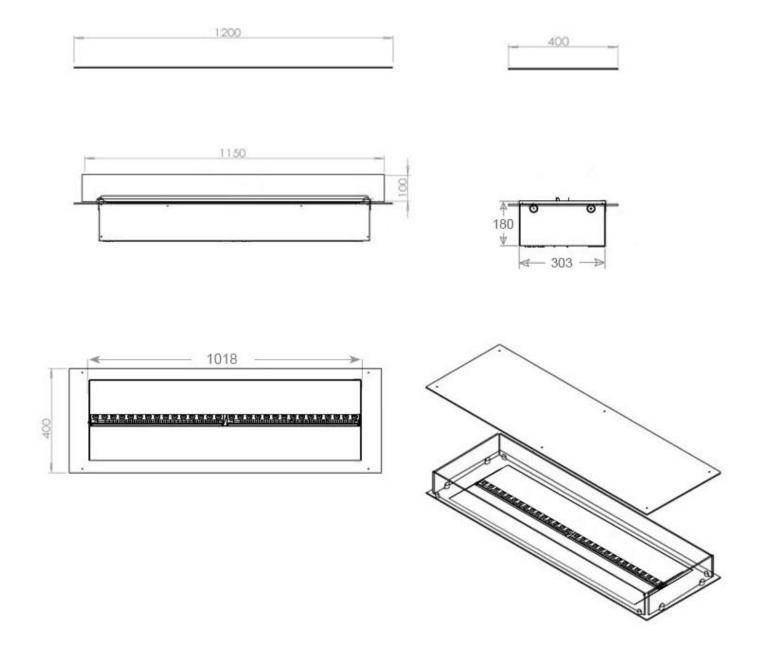

## Size & Weight

| Length/Width | 120 cm |
|--------------|--------|
| Depth        | 40 cm  |
| Weight       | 30 kg  |
| Cable lenght | 150 cm |

#### **Installation Details**

| Required ventilation opening | 420          |
|------------------------------|--------------|
| Flue/Chimney                 | Not Required |