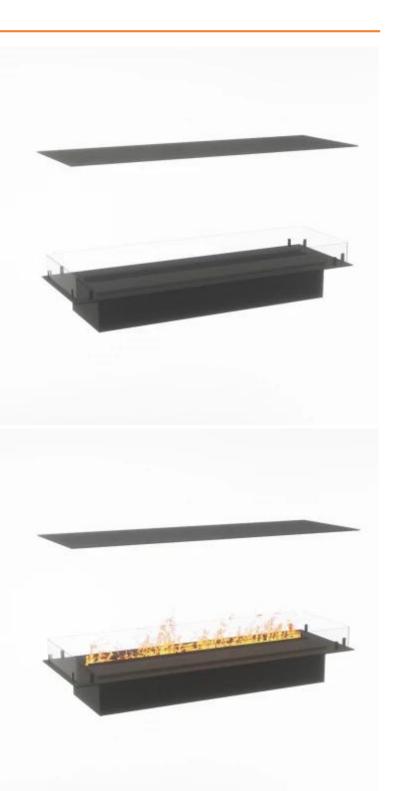

# **FOCO MYST FOUR 1200**

HYB-30-112

Foco Myst Four 1200 open floating water fireplace. Perfect for hotels, restaurants, and similar locations.

## **Key Specifications**

| Product type | 4-sided Opti-myst Fireplace |
|--------------|-----------------------------|
| Brand        | Foco                        |
| Use          | Indoor                      |
| Warranty     | 2 years                     |

#### **Material & Appearance**

| Material                   | Steel             |
|----------------------------|-------------------|
| Colour                     | Black             |
| Finish                     | Matte             |
| Interior (colour/material) | Black             |
| Flame view                 | 44,1              |
| Decoration                 | Wood (Additional) |
| Glas included              | Yes               |
| Glass Height               | 15 cm             |