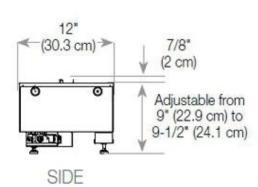

## Size & Weight

| Length/Width | 120 cm |
|--------------|--------|
| Depth        | 40 cm  |
| Weight       | 30 kg  |
| Cable lenght | 150 cm |