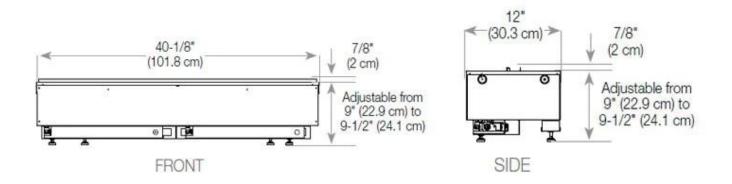

#### Size & Weight

| Length/Width | 120 cm |
|--------------|--------|
| Height       | 50 cm  |
| Depth        | 40 cm  |
| Weight       | 35 kg  |
| Cable lenght | 150 cm |

#### Installation Details

| Required ventilation opening | 420          |
|------------------------------|--------------|
| Flue/Chimney                 | Not Required |

**Power Requirements** 

Yes

# CASSETTE 1000 MANUAL

SIDE