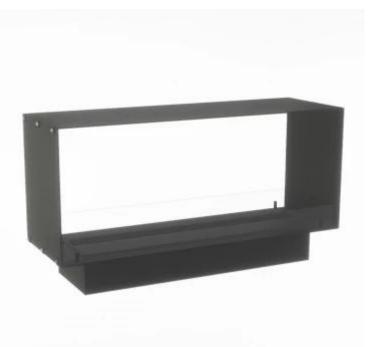

#### **Key Specifications**

| Product type | See-through Built-in Opti-myst<br>Fireplace |
|--------------|---------------------------------------------|
| Brand        | Foco                                        |
| Use          | Indoor                                      |
| Warranty     | 2 years                                     |

#### Size & Weight

| Length/Width | 120 cm |
|--------------|--------|
| Height       | 50 cm  |
| Depth        | 40 cm  |
| Weight       | 35 kg  |
| Cable lenght | 150 cm |

#### **Material & Appearance**

| Material                   | Steel             |
|----------------------------|-------------------|
| Colour                     | Black             |
| Finish                     | Matte             |
| Interior (colour/material) | Black             |
| Decoration                 | Wood (Additional) |
| Glas included              | Yes               |
| Glass Height               | 15 cm             |