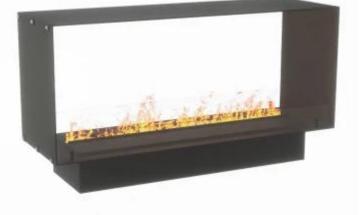

### Features

| Adjustable flame | Yes            |
|------------------|----------------|
| Control          | Remote Control |
| Remote control   | Yes (included) |
| Thermostat       | No             |

#### **Technical Specifications**

| Fuel               | Water and Electricity          |
|--------------------|--------------------------------|
| Burner Model       | Dimplex Optimyst Cassette 1000 |
| Burning time up to | 10 hours                       |
| Capacity           | 4.0 Litres                     |
| Flame colours      | 1 colours                      |
| Heat output (max)  | No heat kW                     |
| Consumption        | 440 L/h                        |

#### **Material & Appearance**

| Material                   | Steel             |
|----------------------------|-------------------|
| Colour                     | Black             |
| Finish                     | Matte             |
| Interior (colour/material) | Black             |
| Decoration                 | Wood (Additional) |
| Glas included              | Yes               |
| Glass Height               | 15 cm             |