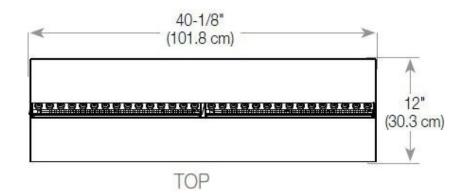

#### Size & Weight

| Length/Width | 120 cm |
|--------------|--------|
| Height       | 50 cm  |
| Depth        | 40 cm  |
| Weight       | 35 kg  |
| Cable lenght | 150 cm |

#### **Technical Specifications**

| Fuel               | Water and Electricity          |
|--------------------|--------------------------------|
| Burner Model       | Dimplex Optimyst Cassette 1000 |
| Burning time up to | 10 hours                       |
| Capacity           | 4.0 Litres                     |
| Flame colours      | 1 colours                      |
| Heat output (max)  | No heat kW                     |
| Consumption        | 440 L/h                        |