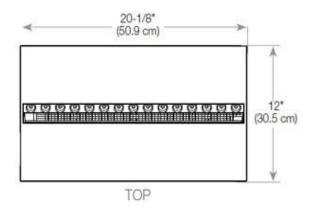

#### Size & Weight

| Length/Width | 100 cm |
|--------------|--------|
| Height       | 50 cm  |
| Depth        | 40 cm  |
| Weight       | 30 kg  |
| Cable lenght | 150 cm |