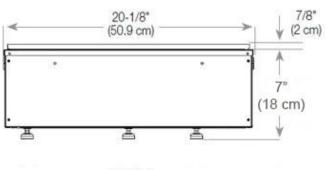

#### Size & Weight

| Length/Width | 100 cm |
|--------------|--------|
| Height       | 50 cm  |
| Depth        | 40 cm  |
| Weight       | 30 kg  |
| Cable lenght | 150 cm |