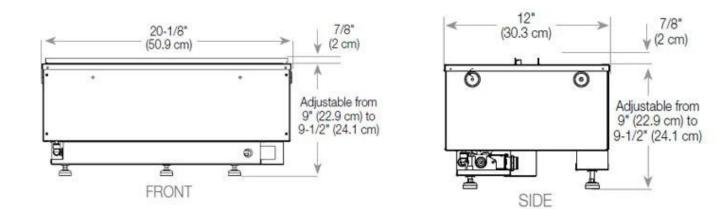

|
| Heat output (max)  | No heat kW                    |
| Consumption        | 220 L/h                       |

#### **Material & Appearance**

| Material                   | Steel             |
|----------------------------|-------------------|
| Colour                     | Black             |
| Finish                     | Matte             |
| Interior (colour/material) | Black             |
| Decoration                 | Wood (Additional) |
| Glas included              | Yes               |
| Glass Height               | 15 cm             |

## Installation Details

| Required ventilation opening | 210          |
|------------------------------|--------------|
| Flue/Chimney                 | Not Required |





**Power Requirements** 

Yes

## CASSETTE 500 AUTOMATIC





## CASSETTE 500 MANUAL





FRONT



SIDE