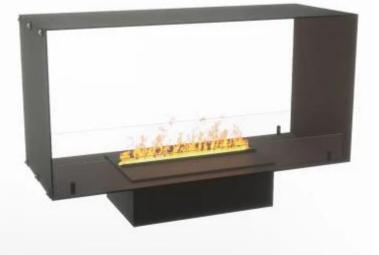

# FOCO MYST TWO 1000

HYB-30-105

#### **Key Specifications**

| Product type | See-through Built-in Opti-myst<br>Fireplace |
|--------------|---------------------------------------------|
| Brand        | Foco                                        |
| Use          | Indoor                                      |
| Warranty     | 2 years                                     |

## **Technical Specifications**

| Fuel               | Water and Electricity         |
|--------------------|-------------------------------|
| Burner Model       | Dimplex Optimyst Cassette 500 |
| Burning time up to | 10 hours                      |
| Capacity           | 2 Litres                      |
| Flame colours      | 1 colours                     |
| Heat output (max)  | No heat kW                    |
| Consumption        | 220 L/h                       |

#### **Material & Appearance**

| Material                   | Steel             |
|----------------------------|-------------------|
| Colour                     | Black             |
| Finish                     | Matte             |
| Interior (colour/material) | Black             |
| Decoration                 | Wood (Additional) |
| Glas included              | Yes               |
| Glass Height               | 15 cm             |