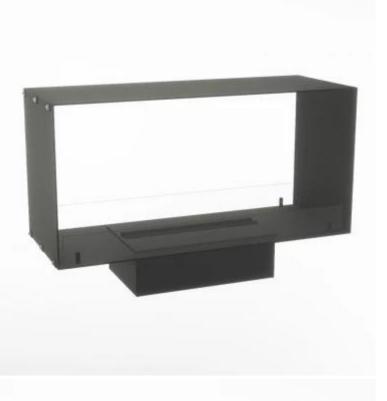

# FOCO MYST TWO 1000

HYB-30-105

#### **Key Specifications**

| Product type | See-through Built-in Opti-myst<br>Fireplace |
|--------------|---------------------------------------------|
| Brand        | Foco                                        |
| Use          | Indoor                                      |
| Warranty     | 2 years                                     |

#### Size & Weight

| Length/Width | 100 cm |
|--------------|--------|
| Height       | 50 cm  |
| Depth        | 40 cm  |
| Weight       | 30 kg  |
| Cable lenght | 150 cm |

#### **Material & Appearance**

| Material                   | Steel             |
|----------------------------|-------------------|
| Colour                     | Black             |
| Finish                     | Matte             |
| Interior (colour/material) | Black             |
| Decoration                 | Wood (Additional) |
| Glas included              | Yes               |
| Glass Height               | 15 cm             |