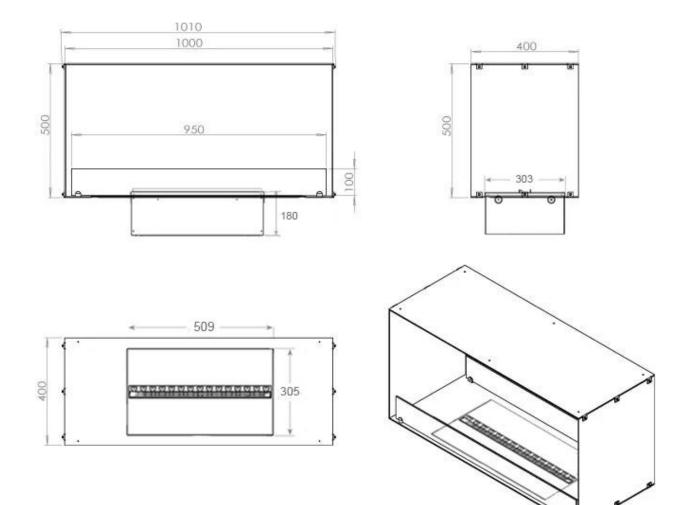

#### Size & Weight

| Length/Width | 100 cm |
|--------------|--------|
| Height       | 50 cm  |
| Depth        | 40 cm  |
| Weight       | 30 kg  |
| Cable lenght | 150 cm |