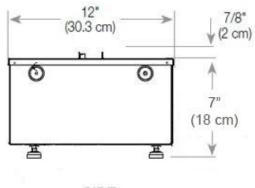

#### Size & Weight

| Length/Width | 100 cm |
|--------------|--------|
| Height       | 50 cm  |
| Depth        | 40 cm  |
| Weight       | 30 kg  |
| Cable lenght | 150 cm |