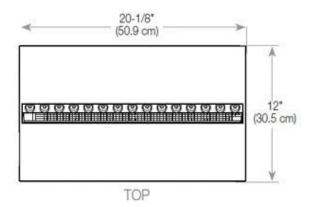

|
| Heat output (max)  | No heat kW                    |
| Consumption        | 220 L/h                       |

#### **Material & Appearance**

| Material                   | Steel             |
|----------------------------|-------------------|
| Colour                     | Black             |
| Finish                     | Matte             |
| Interior (colour/material) | Black             |
| Decoration                 | Wood (Additional) |
| Glas included              | Yes               |
| Glass Height               | 15 cm             |

## Installation Details

| Required ventilation opening | 210          |
|------------------------------|--------------|
| Flue/Chimney                 | Not Required |





**Power Requirements** 

Yes

## CASSETTE 500 AUTOMATIC





## CASSETTE 500 MANUAL





FRONT



SIDE