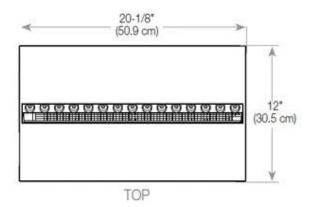

heat kW                    |
| Consumption        | 220 L/h                       |

## **Material & Appearance**

| Material                   | Steel             |
|----------------------------|-------------------|
| Colour                     | Black             |
| Finish                     | Matte             |
| Interior (colour/material) | Black             |
| Decoration                 | Wood (Additional) |
| Glas included              | Yes               |
| Glass Height               | 15 cm             |

## Installation Details

| Required ventilation opening | 210          |
|------------------------------|--------------|
| Flue/Chimney                 | Not Required |





**Power Requirements** 

Yes



## CASSETTE 500 MANUAL





FRONT



SIDE

## CASSETTE 500 AUTOMATIC