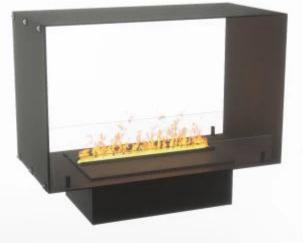

# FOCO MYST TWO 800

HYB-30-104

## **Technical Specifications**

| Fuel               | Water and Electricity         |
|--------------------|-------------------------------|
| Burner Model       | Dimplex Optimyst Cassette 500 |
| Burning time up to | 10 hours                      |
| Capacity           | 2 Litres                      |
| Flame colours      | 1 colours                     |
| Heat output (max)  | No heat kW                    |
| Consumption        | 220 L/h                       |

## **Material & Appearance**

| Material                   | Steel             |
|----------------------------|-------------------|
| Colour                     | Black             |
| Finish                     | Matte             |
| Interior (colour/material) | Black             |
| Decoration                 | Wood (Additional) |
| Glas included              | Yes               |
| Glass Height               | 15 cm             |