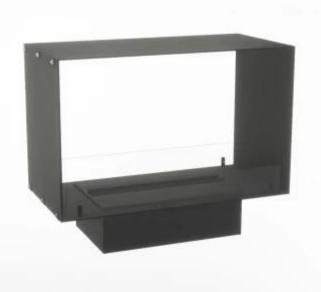

# FOCO MYST TWO 800

HYB-30-104

#### **Key Specifications**

| Product type | See-through Built-in Opti-myst<br>Fireplace |
|--------------|---------------------------------------------|
| Brand        | Foco                                        |
| Use          | Indoor                                      |
| Warranty     | 2 years                                     |

#### Size & Weight

| Length/Width | 80 cm  |
|--------------|--------|
| Height       | 50 cm  |
| Depth        | 40 cm  |
| Weight       | 25 kg  |
| Cable lenght | 150 cm |

## **Material & Appearance**

| Material                   | Steel             |
|----------------------------|-------------------|
| Colour                     | Black             |
| Finish                     | Matte             |
| Interior (colour/material) | Black             |
| Decoration                 | Wood (Additional) |
| Glas included              | Yes               |
| Glass Height               | 15 cm             |