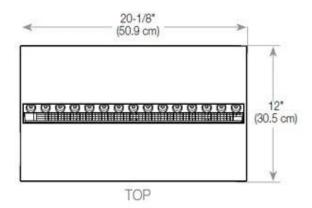

## **Material & Appearance**

| Material                   | Steel             |
|----------------------------|-------------------|
| Colour                     | Black             |
| Finish                     | Matte             |
| Interior (colour/material) | Black             |
| Decoration                 | Wood (Additional) |
| Glas included              | Yes               |
| Glass Height               | 15 cm             |