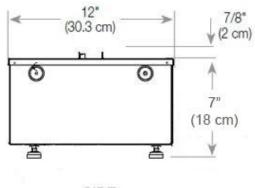

|
| Heat output (max)  | No heat kW                    |
| Consumption        | 220 L/h                       |

## **Material & Appearance**

| Material                   | Steel             |
|----------------------------|-------------------|
| Colour                     | Black             |
| Finish                     | Matte             |
| Interior (colour/material) | Black             |
| Decoration                 | Wood (Additional) |
| Glas included              | Yes               |
| Glass Height               | 15 cm             |

## Installation Details

| Required ventilation opening | 210          |
|------------------------------|--------------|
| Flue/Chimney                 | Not Required |





**Power Requirements** 

Yes



## CASSETTE 500 MANUAL





FRONT



SIDE

## CASSETTE 500 AUTOMATIC