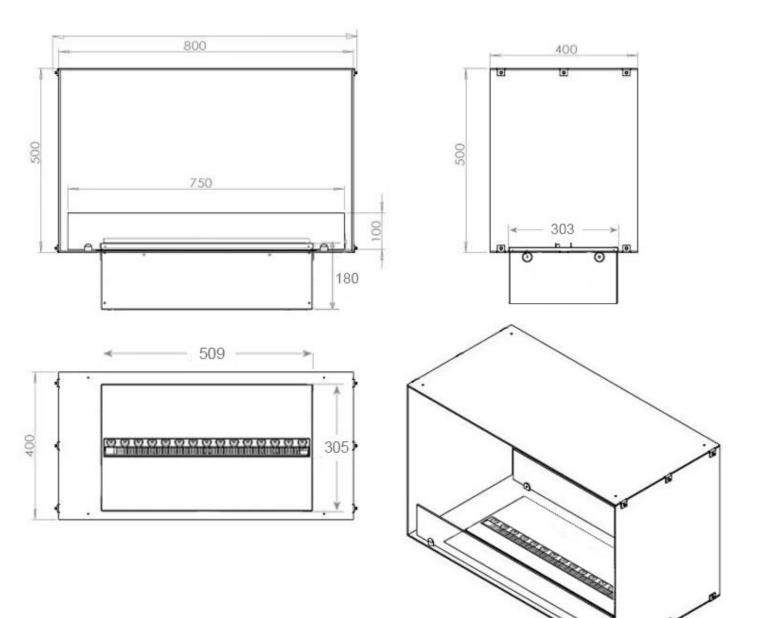

#### Size & Weight

| Length/Width | 80 cm  |
|--------------|--------|
| Height       | 50 cm  |
| Depth        | 40 cm  |
| Weight       | 25 kg  |
| Cable lenght | 150 cm |

## **Material & Appearance**

| Material                   | Steel             |
|----------------------------|-------------------|
| Colour                     | Black             |
| Finish                     | Matte             |
| Interior (colour/material) | Black             |
| Decoration                 | Wood (Additional) |
| Glas included              | Yes               |
| Glass Height               | 15 cm             |