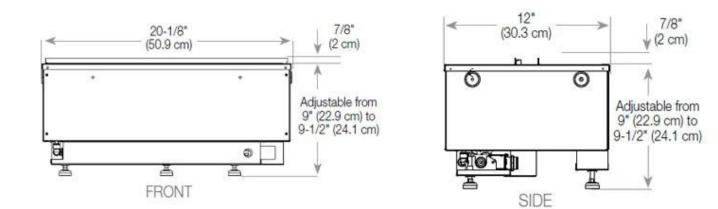

at kW                    |
| Consumption        | 220 L/h                       |

## **Material & Appearance**

| Material                   | Steel             |
|----------------------------|-------------------|
| Colour                     | Black             |
| Finish                     | Matte             |
| Interior (colour/material) | Black             |
| Decoration                 | Wood (Additional) |
| Glas included              | Yes               |
| Glass Height               | 15 cm             |

## Installation Details

| Required ventilation opening | 210          |
|------------------------------|--------------|
| Flue/Chimney                 | Not Required |





**Power Requirements** 

Yes



## CASSETTE 500 MANUAL





FRONT



SIDE

## CASSETTE 500 AUTOMATIC