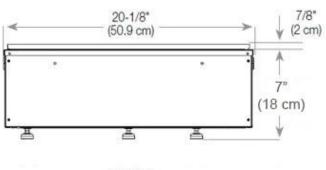

|
| Heat output (max)  | No heat kW                    |
| Consumption        | 220 L/h                       |

## **Material & Appearance**

| Material                   | Steel             |
|----------------------------|-------------------|
| Colour                     | Black             |
| Finish                     | Matte             |
| Interior (colour/material) | Black             |
| Decoration                 | Wood (Additional) |
| Glas included              | Yes               |
| Glass Height               | 15 cm             |

## Installation Details

| Required ventilation opening | 210          |
|------------------------------|--------------|
| Flue/Chimney                 | Not Required |





**Power Requirements** 

Yes



## CASSETTE 500 MANUAL





FRONT



SIDE

## CASSETTE 500 AUTOMATIC