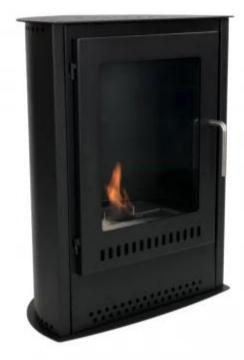

# **CARSON - SMALL BIOETHANOL STOVE FIREPLACE**

BIO-20-314

ScandiFlames Carson Small Bioethanol Stove is perfect for smaller rooms and can also be placed inside old, traditional open fireplaces. This freestanding bioethanol fireplace requires no installation, making it easy to move around and enjoy its warmth and ambience in different spaces. Equipped with a 1.0-liter burner, it provides up to 6 hours of burn time per fill. The Carson stove combines the classic design of a wood stove with the modern convenience of bioethanol, offering a cosy and eco-friendly heating solution.

## **Material and Appearance**

| Material      | Steel |
|---------------|-------|
| Colour        | Black |
| Glas included | Yes   |