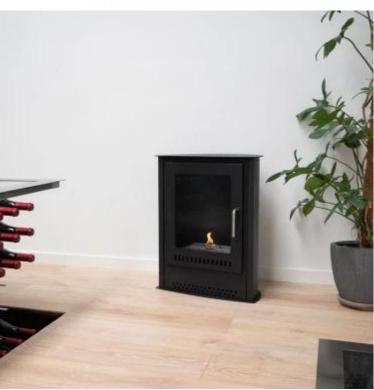

# **CARSON - SMALL BIOETHANOL STOVE FIREPLACE**

BIO-20-314

ScandiFlames Carson Small Bioethanol Stove is perfect for smaller rooms and can also be placed inside old, traditional open fireplaces. This freestanding bioethanol fireplace requires no installation, making it easy to move around and enjoy its warmth and ambience in different spaces. Equipped with a 1.0-liter burner, it provides up to 6 hours of burn time per fill. The Carson stove combines the classic design of a wood stove with the modern convenience of bioethanol, offering a cosy and eco-friendly heating solution.