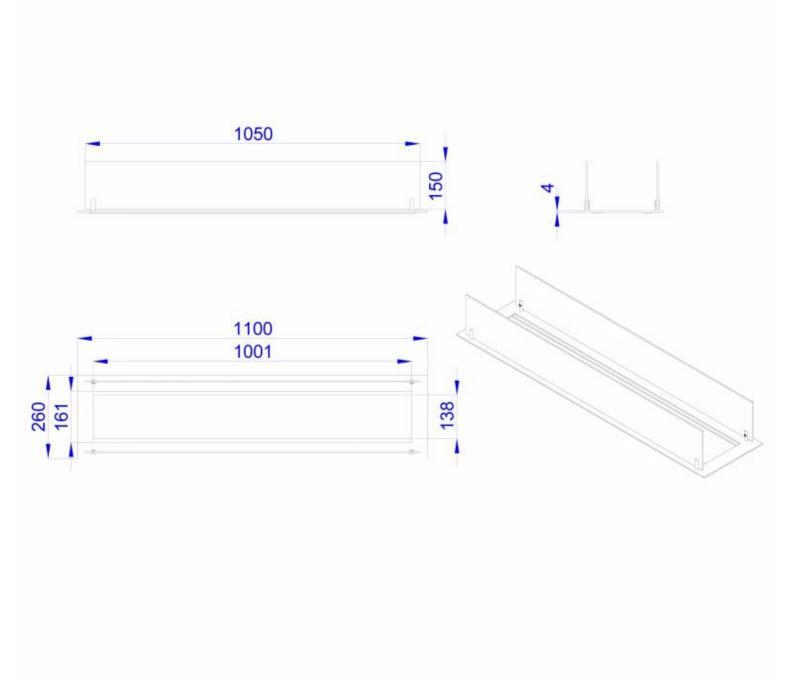

### Size & Weight

| Length/Width | 110 cm |
|--------------|--------|
| Height       | 0.4 cm |
| Depth        | 26 cm  |