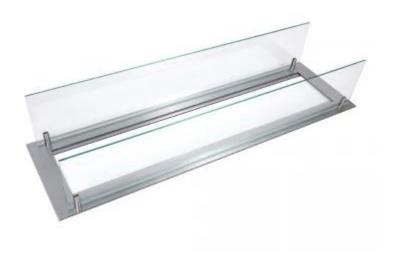

# **BUILT-IN PROFILE - 100 CM**

BIO322-Profile

Frame with safety glass for 100 cm ethanol burner (BIO322). Perfect for a built-in design in for example furniture or a tabletop.