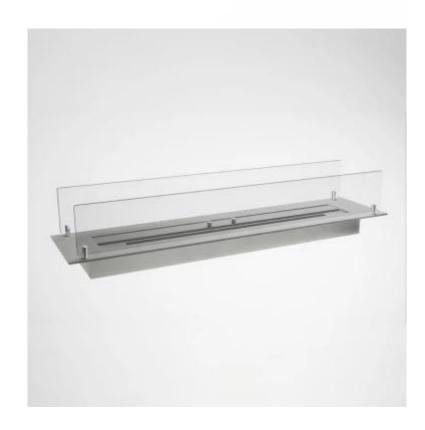

# **BUILT-IN PROFILE - 100 CM**

BIO322-Profile

Frame with safety glass for 100 cm ethanol burner (BIO322). Perfect for a built-in design in for example furniture or a tabletop.