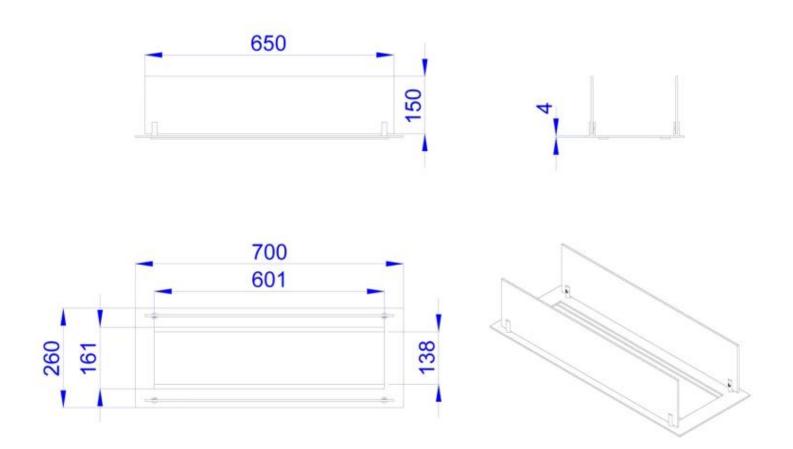

## TECHNICAL SPECIFICATIONS

### Size & Weight

| Length/Width | 70 cm  |
|--------------|--------|
| Height       | 0.4 cm |
| Depth        | 26 cm  |