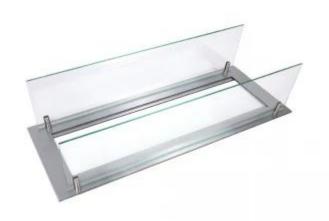

# **BUILT-IN PROFILE - 60 CM**

BIO324-Profile

Frame with safety glass for 60 cm ethanol burner (BIO324). Perfect for a built-in design in for example furniture or a tabletop.