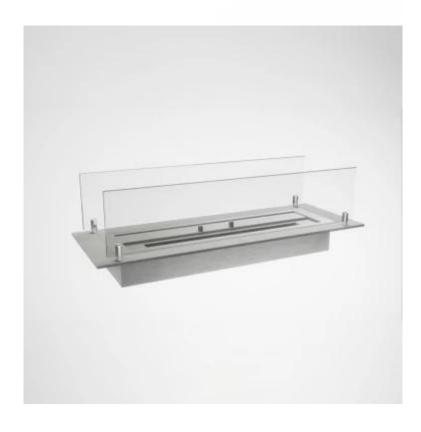

# **BUILT-IN PROFILE - 60 CM**

BIO324-Profile

Frame with safety glass for 60 cm ethanol burner (BIO324). Perfect for a built-in design in for example furniture or a tabletop.