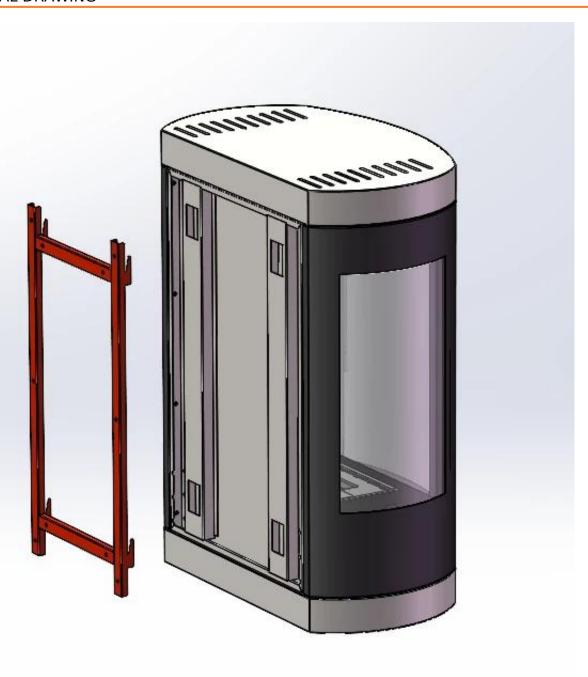

# **OREGON - WALL-MOUNTED BIOETHANOL STOVE**

BIO-10-060

Oregon is a traditional, wood stove-like bio fireplace that is easily mounted on the wall without the need for a chimney. This timeless and stylish bio fireplace mimics the classic wood stove design, allowing you to view the flames from three sides. The flames are protected by glass and a fireplace frame, ensuring high fuel efficiency and shielding from drafts and gusts. The Oregon bio fireplace emits no smoke or soot and requires minimal maintenance. With a burn time of up to 4.5 hours per fill and a heat output of 1.9 kW, this fireplace is ideal for both wall-mounted and free-standing use.

### **Dimensions & Weight**

| Length/Width | 48 cm   |
|--------------|---------|
| Height       | 63 cm   |
| Depth        | 28,6 cm |
| Weight       | 25 kg   |

## **Material and Appearance**

| Material      | Steel |
|---------------|-------|
| Colour        | Black |
| Glas included | Yes   |