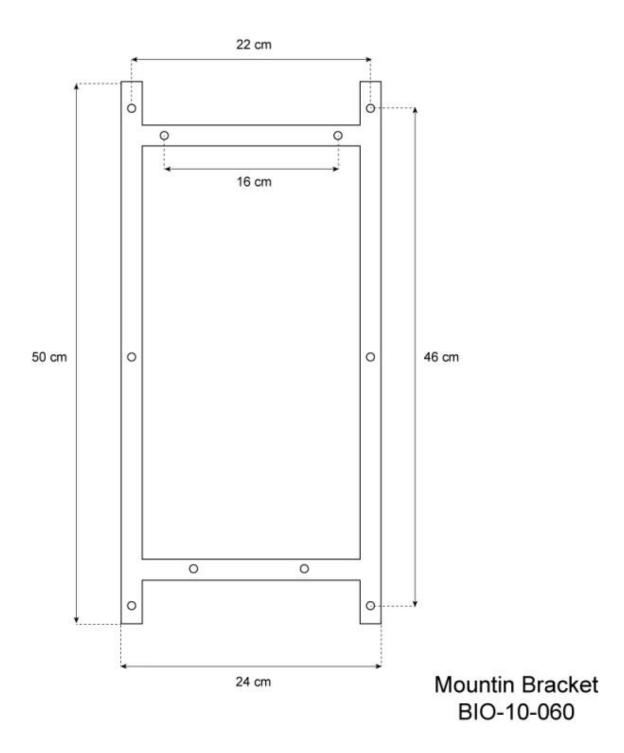

# **OREGON - WALL-MOUNTED BIOETHANOL STOVE**

BIO-10-060

Oregon is a traditional, wood stove-like bio fireplace that is easily mounted on the wall without the need for a chimney. This timeless and stylish bio fireplace mimics the classic wood stove design, allowing you to view the flames from three sides. The flames are protected by glass and a fireplace frame, ensuring high fuel efficiency and shielding from drafts and gusts. The Oregon bio fireplace emits no smoke or soot and requires minimal maintenance. With a burn time of up to 4.5 hours per fill and a heat output of 1.9 kW, this fireplace is ideal for both wall-mounted and free-standing use.

#### **Installation Details**

| Flue/Chimney       | Not Required |
|--------------------|--------------|
| Power Requirements | No           |