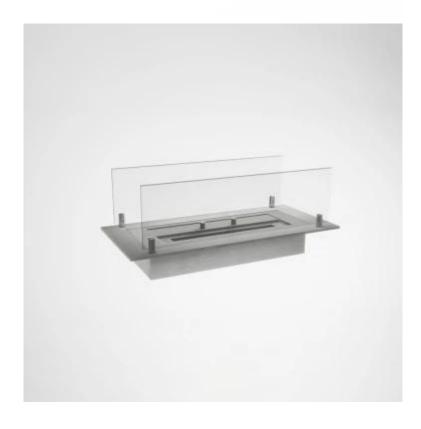

# **BUILT-IN PROFILE - 45 CM**

BIO316-Profile

Frame with safety glass for 45 cm ethanol burner (BIO316). Perfect for a built-in design in for example furniture or a tabletop.