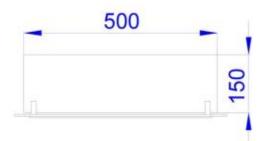

#### Size & Weight

| Length/Width | 55 cm  |
|--------------|--------|
| Height       | 0.4 cm |
| Depth        | 26 cm  |