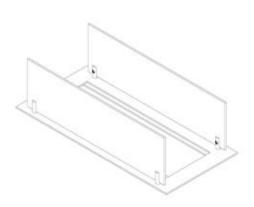

# **BUILT-IN PROFILE - 45 CM**

BIO316-Profile

Frame with safety glass for 45 cm ethanol burner (BIO316). Perfect for a built-in design in for example furniture or a tabletop.