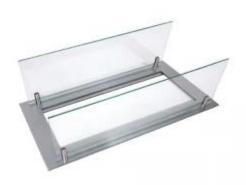

# **BUILT-IN PROFILE - 45 CM**

BIO316-Profile

Frame with safety glass for 45 cm ethanol burner (BIO316). Perfect for a built-in design in for example furniture or a tabletop.