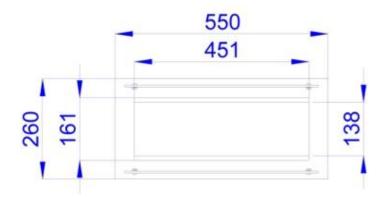

# **BUILT-IN PROFILE - 45 CM**

BIO316-Profile

Frame with safety glass for 45 cm ethanol burner (BIO316). Perfect for a built-in design in for example furniture or a tabletop.

#### Size & Weight

| Length/Width | 55 cm  |
|--------------|--------|
| Height       | 0.4 cm |
| Depth        | 26 cm  |