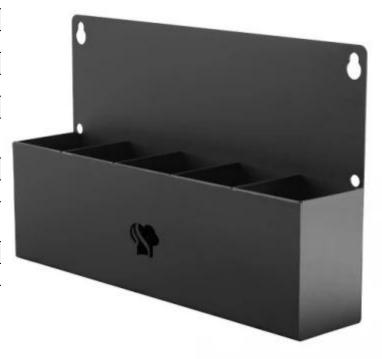

# **CUTLERY TRAY - LE MAÎTRE**

OUT-50-314

This cutlery tray is ideal for sorting your cutlery using the multiple compartments. It is a perfect addition to Le Maître's BBQ table or work table.