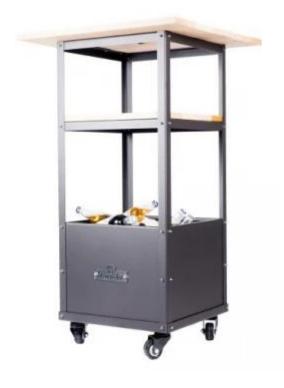

# **PARTY TABLE - LE MAÎTRE**

OUT-50-311

This luxurious bar table with an oak top has a reservoir where you can keep your drink cool with water and ice. This party table makes it easy for your guests to serve themselves.