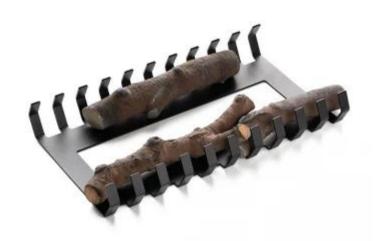

# **PLANIKA GRATE + LOGS FOR SENSO**

BIO-60-075

Grate and decoration logs that can be used with Planika Senso and Bubble fireplaces. Is placed on top of the burner and help to create a realistic fireplace atmosphere.

## Material and appearance

| Decoration | Wooden Logs |
|------------|-------------|
|            |             |