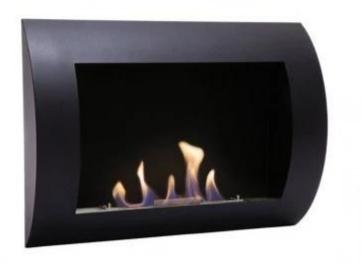

## **OCEAN - BLACK BIO WALL FIREPLACE**

BIO-10-046

ScandiFlames Ocean wall-mounted bio fireplace in black, with a capacity of 0.7 liters of bioethanol and a burn time of 1-2 hours. Dimensions: H: 45 cm, W: 60 cm, D: 13.4 cm. This sleek bio fireplace features a modern curved design, bringing a contemporary twist to the classic fireplace. The black color enhances the vibrant colors and depth of the flames. The bio fireplace is budget-friendly, easy to maintain, and requires minimal cleaning as it produces no smoke, ash, or soot. Includes mounting brackets, 0.7L burner, extinguishing tool, and requires no electricity.