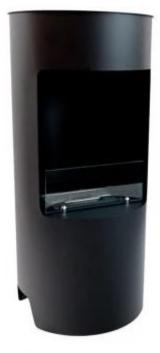

# **MONTGOMERY BLACK - OPEN BIOETHANOL WOOD-STOVE**

BIO-20-227

The ScandiFlames Montgomery Black is a freestanding bioethanol fireplace with a classic stove look, measuring H: 95 cm x W: 45 cm x D: 45 cm. This black floor-standing fireplace combines traditional design with modern details, providing a stylish and elegant appearance. The black contrast highlights the natural and deep flames, and with a burn time of up to 4.5 hours per filling, you can enjoy the flames a whole evening. Maintenance is simple as bioethanol fireplaces produce no smoke, soot, or ash. The fireplace comes with a safety glass, a 1-liter burner, and an extinguishing tool.