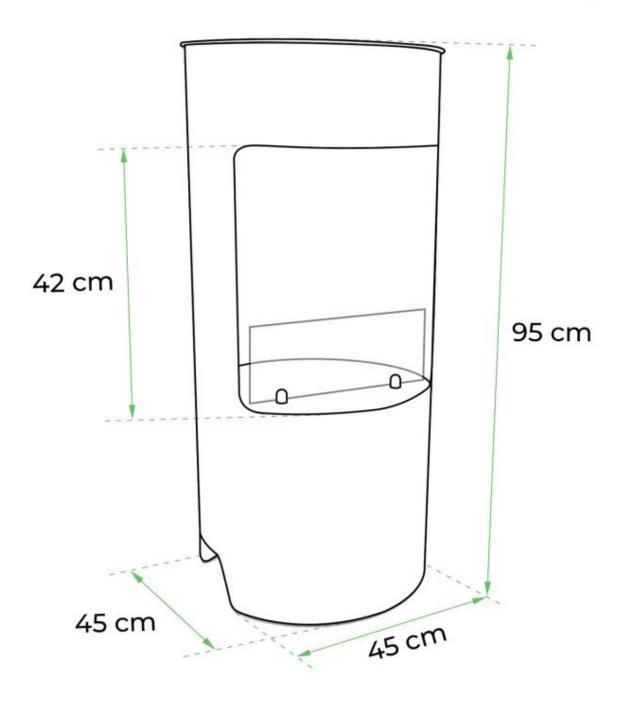

# **MONTGOMERY BLACK - OPEN BIOETHANOL WOOD-STOVE**

BIO-20-227

The ScandiFlames Montgomery Black is a freestanding bioethanol fireplace with a classic stove look, measuring H: 95 cm x W: 45 cm x D: 45 cm. This black floor-standing fireplace combines traditional design with modern details, providing a stylish and elegant appearance. The black contrast highlights the natural and deep flames, and with a burn time of up to 4.5 hours per filling, you can enjoy the flames a whole evening. Maintenance is simple as bioethanol fireplaces produce no smoke, soot, or ash. The fireplace comes with a safety glass, a 1-liter burner, and an extinguishing tool.

#### **Dimensions & Weight**

| Height   | 95 cm |
|----------|-------|
| Diameter | 45 cm |
| Weight   | 30 kg |