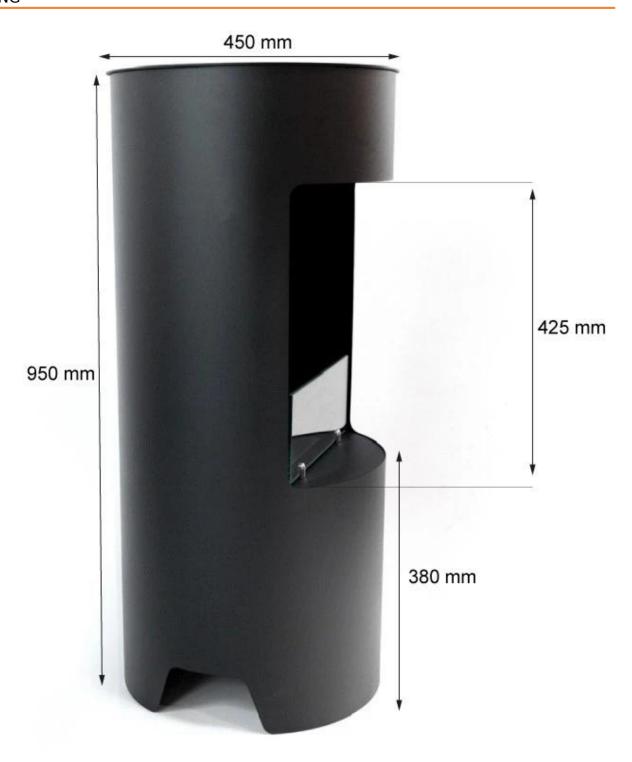

# **MONTGOMERY BLACK - OPEN BIOETHANOL WOOD-STOVE**

BIO-20-227

The ScandiFlames Montgomery Black is a freestanding bioethanol fireplace with a classic stove look, measuring H: 95 cm x W: 45 cm x D: 45 cm. This black floor-standing fireplace combines traditional design with modern details, providing a stylish and elegant appearance. The black contrast highlights the natural and deep flames, and with a burn time of up to 4.5 hours per filling, you can enjoy the flames a whole evening. Maintenance is simple as bioethanol fireplaces produce no smoke, soot, or ash. The fireplace comes with a safety glass, a 1-liter burner, and an extinguishing tool.

#### **Dimensions & Weight**

| Height   | 95 cm |
|----------|-------|
| Diameter | 45 cm |
| Weight   | 30 kg |