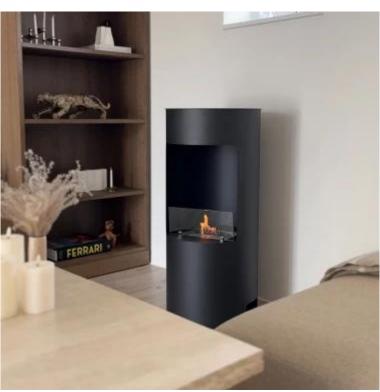

# **MONTGOMERY BLACK - OPEN BIOETHANOL WOOD-STOVE**

BIO-20-227

The ScandiFlames Montgomery Black is a freestanding bioethanol fireplace with a classic stove look, measuring H: 95 cm x W: 45 cm x D: 45 cm. This black floor-standing fireplace combines traditional design with modern details, providing a stylish and elegant appearance. The black contrast highlights the natural and deep flames, and with a burn time of up to 4.5 hours per filling, you can enjoy the flames a whole evening. Maintenance is simple as bioethanol fireplaces produce no smoke, soot, or ash. The fireplace comes with a safety glass, a 1-liter burner, and an extinguishing tool.