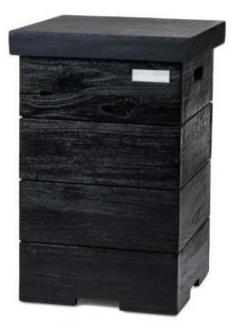

## LPG GAS BOTTLE ENCLOSURE - BLACK TEAK

GAS-80-243

Hide your gas cylinder with a gas cylinder cover. This is made of black teak wood. Also available in anthracite.

#### Material and appearance

| Material | Teak  |
|----------|-------|
| Colour   | Black |