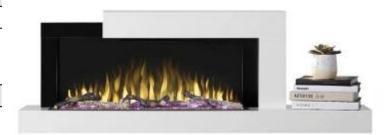

# **STYLUS ELECTRIC WALL FIREPLACE - BLACK**

ELP-20-206

Modern wall mounted electric fireplace from Napoleon. Built-in shelf, lighting and 2 USB sockets for charging devices.