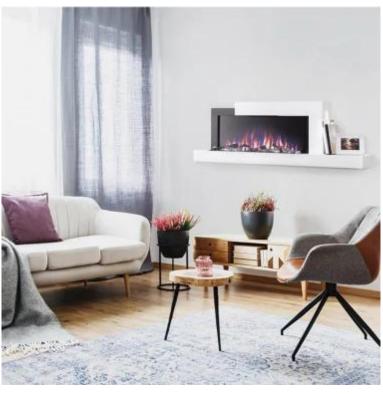

# **STYLUS ELECTRIC WALL FIREPLACE - BLACK**

ELP-20-206

Modern wall mounted electric fireplace from Napoleon. Built-in shelf, lighting and 2 USB sockets for charging devices.