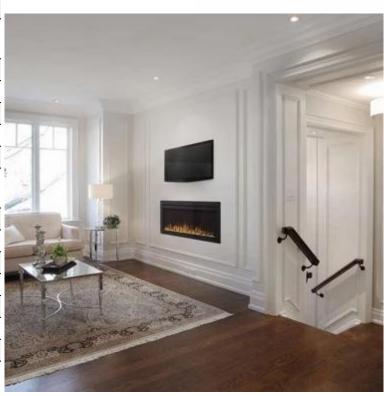

# **PUREVIEW ELECTRIC WALL FIREPLACE - BLACK**

ELP-20-205

Beautiful wall mounted fireplace from Napoleon. Choose between several sizes. Change between 3 different flame colours and 5 light settings.