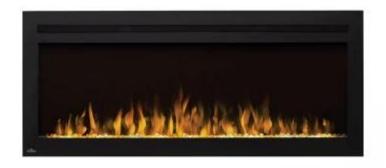

# **PUREVIEW ELECTRIC WALL FIREPLACE - BLACK**

ELP-20-205

Beautiful wall mounted fireplace from Napoleon. Choose between several sizes. Change between 3 different flame colours and 5 light settings.

### **Material & Appearance**

| Material      | Glass       |
|---------------|-------------|
| Material      | Steel       |
| Colour        | Black       |
| Flame view    | Front       |
| Shape         | Rectangular |
| Decoration    | Crystals    |
| Glas included | Yes         |