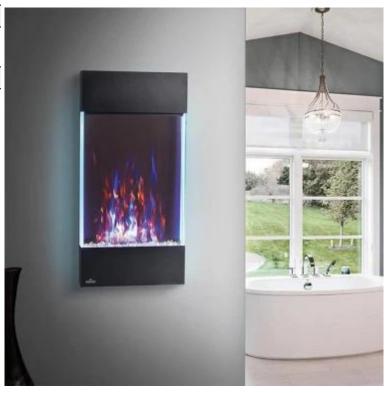

# **ALLURE VERTICAL ELECTRIC WALL FIREPLACE - BLACK**

ELP-20-202

Allure Vertical is an extra tall electric fireplace for mounting on the wall. Switch between 4 flame colours and 5 brightness levels. Choose between two sizes.