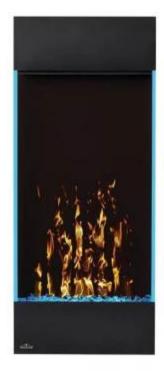

# **ALLURE VERTICAL ELECTRIC WALL FIREPLACE - BLACK**

ELP-20-202

Allure Vertical is an extra tall electric fireplace for mounting on the wall. Switch between 4 flame colours and 5 brightness levels. Choose between two sizes.

### **Material & Appearance**

| Material | Metal |
|----------|-------|
| Material | Glass |
| Colour   | Black |