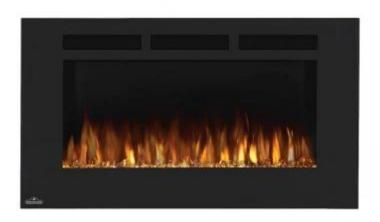

# **ALLURE ELECTRIC WALL FIREPLACE - BLACK**

ELP-20-201

Allure wall mounted electric fireplace from Napoleon Premium Fire. Change between 3 flame colours and 5 levels of brightness. Choose from several sizes.