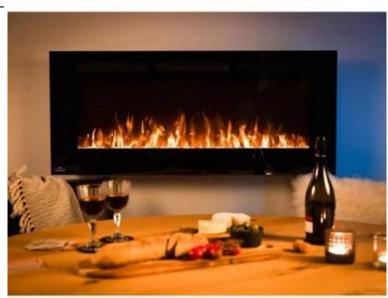

# **ALLURE ELECTRIC WALL FIREPLACE - BLACK**

ELP-20-201

Allure wall mounted electric fireplace from Napoleon Premium Fire. Change between 3 flame colours and 5 levels of brightness. Choose from several sizes.