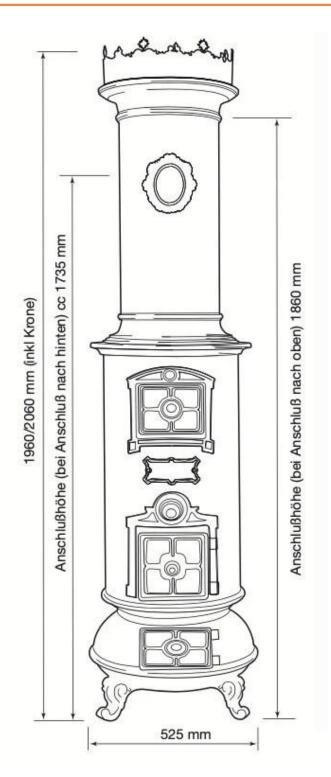

# Size & Weight

| Height   | 206 cm  |
|----------|---------|
| Diameter | 52,5 cm |
| Weight   | 115 kg  |