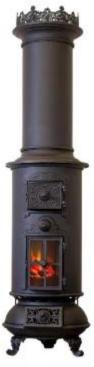

# **CLASSIC - ELECTRIC FIREPLACE**

BIO-90-305

The Westbo Classic Electric Fireplace combines 19th-century charm with modern electric heating. Crafted from cast iron with a lacquered steel body in black or white, it features an elegant cylindrical shape and decorative details. Ideal for rooms of 16-20 m², it offers thermostat-controlled warmth via a built-in fan. No chimney or complex installation needed—just plug in and enjoy the vintage ambiance with modern convenience.

#### **Material & Appearance**

| Material      | Cast Iron   |
|---------------|-------------|
| Colour        | Black       |
| Finish        | Matte       |
| Shape         | Round       |
| Decoration    | Wooden Logs |
| Glas included | Yes         |