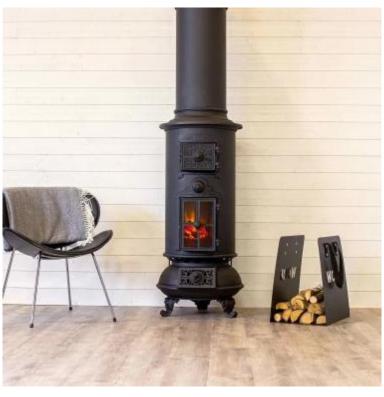

# **CLASSIC - ELECTRIC FIREPLACE**

BIO-90-305

The Westbo Classic Electric Fireplace combines 19th-century charm with modern electric heating. Crafted from cast iron with a lacquered steel body in black or white, it features an elegant cylindrical shape and decorative details. Ideal for rooms of 16-20 m², it offers thermostat-controlled warmth via a built-in fan. No chimney or complex installation needed—just plug in and enjoy the vintage ambiance with modern convenience.

#### **Material & Appearance**

| Material      | Cast Iron   |
|---------------|-------------|
| Colour        | Black       |
| Finish        | Matte       |
| Shape         | Round       |
| Decoration    | Wooden Logs |
| Glas included | Yes         |