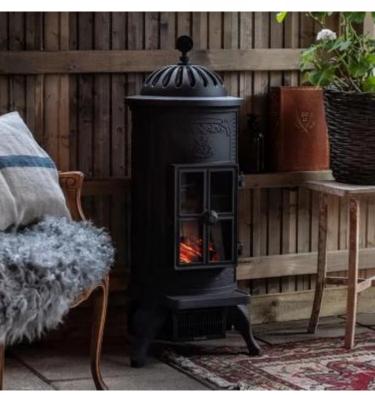

# **CARL ELECTRIC FIREPLACE**

BIO-90-303

The Carl electric fireplace from Westbo is a compact and elegant solution for those seeking warmth and cosiness without the hassle. Crafted from cast iron, this fireplace delivers a 1.2 kW heat output and requires only a simple connection to electricity. With two heat settings and a built-in hot plate, hidden beneath the stove's crown, Carl is both practical and stylish. This small fireplace is perfect for smaller spaces, adding charm and traditional Swedish craftsmanship to any decor.