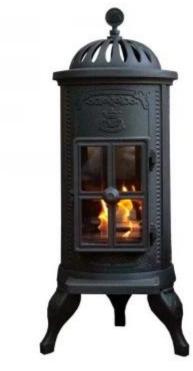

# **CARL BIOETHANOL**

BIO-90-301

The Carl bio fireplace from Westbo of Sweden is a compact and elegant solution for those who want a traditional fireplace without the need for a chimney. With a heat output of 2 kW and a burning time of up to 3 hours on one fill of bioethanol, this fireplace is both efficient and practical. It is made of cast iron, which makes it robust and durable, while adding a classic touch to any room. The Carl bio fireplace is easy to install and can be easily moved when needed.

#### **Material and Appearance**

| Material      | Cast Iron |
|---------------|-----------|
| Colour        | Black     |
| Finish        | Matte     |
| Shape         | Round     |
| Glas included | Yes       |