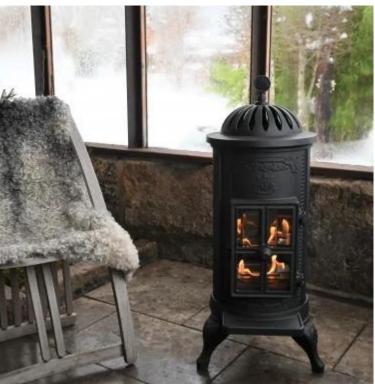

# **CARL BIOETHANOL**

BIO-90-301

The Carl bio fireplace from Westbo of Sweden is a compact and elegant solution for those who want a traditional fireplace without the need for a chimney. With a heat output of 2 kW and a burning time of up to 3 hours on one fill of bioethanol, this fireplace is both efficient and practical. It is made of cast iron, which makes it robust and durable, while adding a classic touch to any room. The Carl bio fireplace is easy to install and can be easily moved when needed.