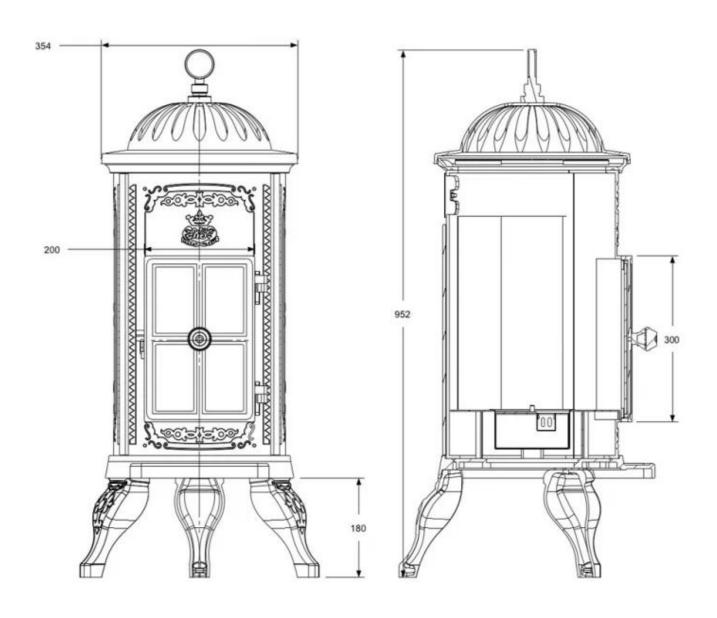

## **Dimensions & Weight**

| Height   | 95 cm   |
|----------|---------|
| Diameter | 35,5 cm |
| Weight   | 50 kg   |