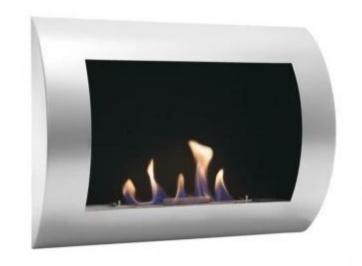

# **OCEAN - STAINLESS STEEL BIO WALL FIREPLACE**

BIO-10-010

ScandiFlames Ocean wall-mounted bio fireplace in matte gray steel. Measures H: 45 cm, W: 60 cm, D: 13.4 cm. It features a burner with a 0.7-liter capacity, providing 2-2.5 hours of burn time and a heat output of about 1.75 kW. The curved front enhances the flames, and it mounts easily on the wall with the included bracket. Maintenance-free, it produces no smoke, soot, or ash. Ensure a safety distance of 1 meter from flammable materials.

## **Material and Appearance**

| Material                   | Steel |
|----------------------------|-------|
| Colour                     | Grey  |
| Interior (colour/material) | Black |
| Flame view                 | Front |

| Shape         | Curved |
|---------------|--------|
| Glas included | No     |