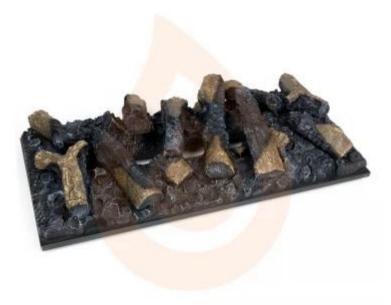

# **LOGSET 500 L - DECORATION FOR CASSETTE 500**

HYB-10-033

Extra-large decoration set for the Dimplex Cassette 500. Total width of 725mm. Logset 500 L has built-in LED lights for additional effects.

## **Appearance**

| Colour     | Brown       |
|------------|-------------|
| Decoration | Wooden Logs |
| Materials  | Ceramic     |

#### Size

| Depth        | 30 cm |
|--------------|-------|
| Height       | 23 cm |
| Length/Width | 72 cm |