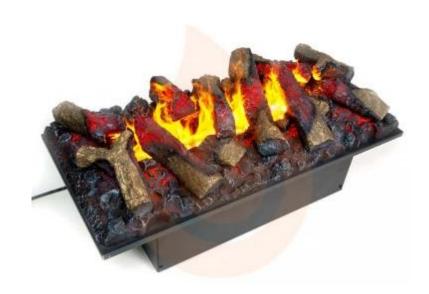

# **LOGSET 500 L - DECORATION FOR CASSETTE 500**

HYB-10-033

Extra-large decoration set for the Dimplex Cassette 500. Total width of 725mm. Logset 500 L has built-in LED lights for additional effects.

### **Type**

| - )   -      |                       |
|--------------|-----------------------|
| Suitable for | Optimyst Cassette 500 |