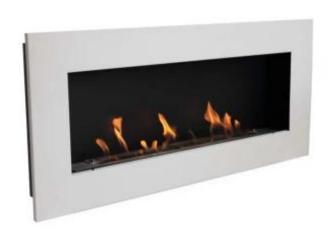

# **MURUS 1200 - MATTE WHITE**

BIO-10-054MW

Murus 1200 from ScandiFlames is an elegant and slim wall-mounted bio fireplace in a sleek matt white finish. With a width of 120 cm and a depth of only 16.5 cm, this bio fireplace is perfect for spaces where room is limited. The manual slimline burner has a capacity of 4.5 liters, providing up to 7 hours of burn time per fill. The flame intensity and heat output, which can reach up to 4.5 kW, can be adjusted using the included control tool. Easy to install and requiring no chimney or electricity, the Murus 1200 is a stylish and functional addition to any home.

## **Burner Specifications**

| Adjustable flame | Yes                 |
|------------------|---------------------|
| Control          | Manual              |
| Burner Model     | 4.5 Litros Slimline |
| Flame length     | 48 cm               |
| Remote control   | No                  |