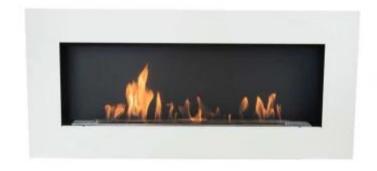

# **MURUS 1200 - MATTE WHITE**

BIO-10-054MW

Murus 1200 from ScandiFlames is an elegant and slim wall-mounted bio fireplace in a sleek matt white finish. With a width of 120 cm and a depth of only 16.5 cm, this bio fireplace is perfect for spaces where room is limited. The manual slimline burner has a capacity of 4.5 liters, providing up to 7 hours of burn time per fill. The flame intensity and heat output, which can reach up to 4.5 kW, can be adjusted using the included control tool. Easy to install and requiring no chimney or electricity, the Murus 1200 is a stylish and functional addition to any home.

### **Material and Appearance**

| Material      | Steel       |
|---------------|-------------|
| Colour        | White       |
| Finish        | Matte       |
| Shape         | Rectangular |
| Glas included | No          |