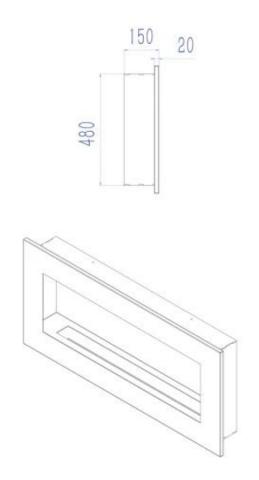

## **Burner Specifications**

| Adjustable flame | Yes                 |
|------------------|---------------------|
| Control          | Manual              |
| Burner Model     | 4.5 Litros Slimline |
| Flame length     | 48 cm               |
| Remote control   | No                  |