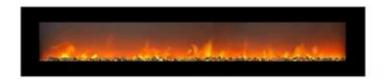

# TRIVERO 240 SMART ELECTRIC WALL FIREPLACE

ELP-10-010

Trivero 240 is a large and wide electric fireplace from the dutch manufacture Xaralyn. The electric fireplace has a width on 241,5 cm and be be used with- or without heat.

### **Appearance**

| Colour     | Black |
|------------|-------|
| Decoration | Stone |
| Materials  | Glass |
| Materials  | Steel |

## **Features**

| Fuel                 | Electricity    |
|----------------------|----------------|
| Heat output (max)    | 1,4 kW         |
| Remote control       | Yes (included) |
| Requires electricity | Yes            |