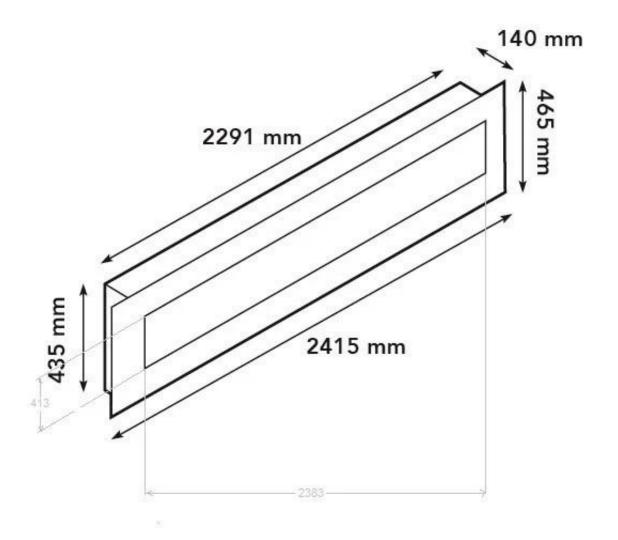

## Size

| Depth        | 14 cm    |
|--------------|----------|
| Height       | 46,5 cm  |
| Length/Width | 241,5 cm |
| Weight       | 40 kg    |