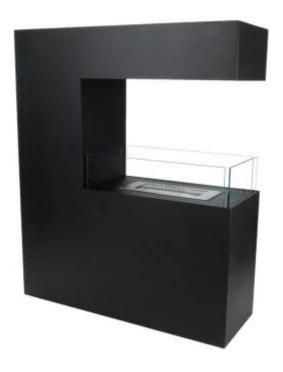

# TALL BLACK ROOM DIVIDER BIO FIREPLACE

BIO-20-216-T-B

ScandiFlames Tall Room Divider Bioethanol Fireplace in Black is a stylish and functional addition to any space. It features a 2.5-liter manual burner providing up to 7.5 hours of burn time per fill, which ensures that you can enjoy the fire all evening without refilling. The burner has a heat output up to 2.4 kW which will create a warm and cosy atmosphere. The three safety glass panels protect the adjustable flames, making it both safe and versatile. With no need for a chimney or electricity, this bioethanol fireplace offers a convenient and eco-friendly heating solution.

# **Material and Appearance**

| Material      | Steel |
|---------------|-------|
| Colour        | Black |
| Glas included | Yes   |