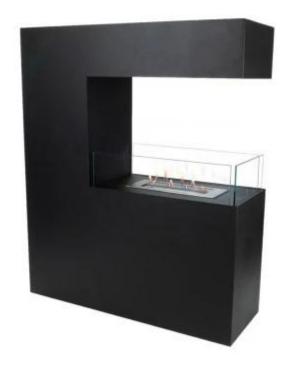

# TALL BLACK ROOM DIVIDER BIO FIREPLACE

BIO-20-216-T-B

ScandiFlames Tall Room Divider Bioethanol Fireplace in Black is a stylish and functional addition to any space. It features a 2.5-liter manual burner providing up to 7.5 hours of burn time per fill, which ensures that you can enjoy the fire all evening without refilling. The burner has a heat output up to 2.4 kW which will create a warm and cosy atmosphere. The three safety glass panels protect the adjustable flames, making it both safe and versatile. With no need for a chimney or electricity, this bioethanol fireplace offers a convenient and eco-friendly heating solution.

# **Material and Appearance**

| Material      | Steel |
|---------------|-------|
| Colour        | Black |
| Glas included | Yes   |