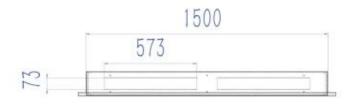

# **Dimensions & Weight**

| Length/Width | 160 cm  |
|--------------|---------|
| Height       | 55 cm   |
| Depth        | 16,5 cm |
| Weight       | 29 kg   |