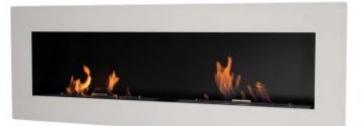

# MURUS 1600 - MATTE WHITE

BIO-10-055MW

Murus 1600 from ScandiFlames is an elegant and slim wall-mounted bio fireplace with a depth of only 16.5 cm. This model features a matt white frame and a black back frame, creating a beautiful contrast that highlights the flames. The bio fireplace is equipped with two manual slimline burners, each with a capacity of 3.0 liters, providing up to 7 hours of burn time per fill. The flame intensity and heat output can be adjusted, and the fireplace requires no chimney or electricity. The matt white front frame can easily be replaced with other colors to change the fireplace's appearance. Murus 1600 is easy to install and can also be used as a built-in fireplace.