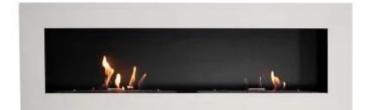

# MURUS 1600 - MATTE WHITE

BIO-10-055MW

Murus 1600 from ScandiFlames is an elegant and slim wall-mounted bio fireplace with a depth of only 16.5 cm. This model features a matt white frame and a black back frame, creating a beautiful contrast that highlights the flames. The bio fireplace is equipped with two manual slimline burners, each with a capacity of 3.0 liters, providing up to 7 hours of burn time per fill. The flame intensity and heat output can be adjusted, and the fireplace requires no chimney or electricity. The matt white front frame can easily be replaced with other colors to change the fireplace's appearance. Murus 1600 is easy to install and can also be used as a built-in fireplace.