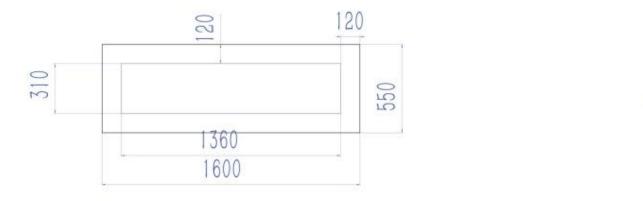

# **Dimensions & Weight**

| Length/Width | 160 cm  |
|--------------|---------|
| Height       | 55 cm   |
| Depth        | 16,5 cm |
| Weight       | 29 kg   |