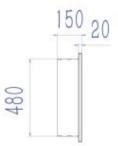

# **Dimensions & Weight**

| Length/Width | 160 cm  |
|--------------|---------|
| Height       | 55 cm   |
| Depth        | 16,5 cm |
| Weight       | 29 kg   |