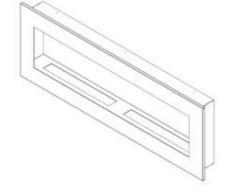

# MURUS 1600 - MATTE WHITE

BIO-10-055MW

Murus 1600 from ScandiFlames is an elegant and slim wall-mounted bio fireplace with a depth of only 16.5 cm. This model features a matt white frame and a black back frame, creating a beautiful contrast that highlights the flames. The bio fireplace is equipped with two manual slimline burners, each with a capacity of 3.0 liters, providing up to 7 hours of burn time per fill. The flame intensity and heat output can be adjusted, and the fireplace requires no chimney or electricity. The matt white front frame can easily be replaced with other colors to change the fireplace's appearance. Murus 1600 is easy to install and can also be used as a built-in fireplace.