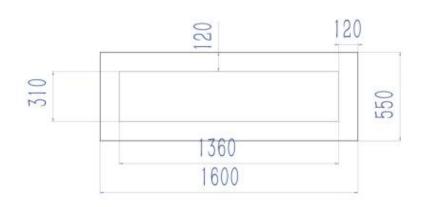

#### **Dimensions & Weight**

| Length/Width | 160 cm  |
|--------------|---------|
| Height       | 55 cm   |
| Depth        | 16,5 cm |
| Weight       | 29 kg   |