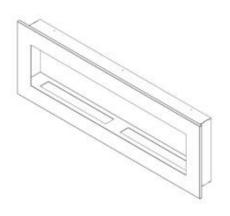

# **MURUS 1600 - GLOSSY WHITE**

BIO-10-055GW

Murus 1600 from ScandiFlames is an elegant and slim wall-mounted bio fireplace with a depth of only 16.5 cm. The bio fireplace is equipped with two 60 cm wide manual slimline burners, each with a capacity of 3.0 liters, providing up to 7 hours of burn time per fill. The flame intensity and heat output can be adjusted with the included control tool. Murus 1600 requires no chimney or electricity and is easy to install. The front frame can be replaced with other colors to change the fireplace's appearance. This model is ideal for wall-mounted or built-in use, making it a versatile and stylish solution for any home.