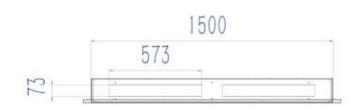

#### **Dimensions & Weight**

| Length/Width | 160 cm  |
|--------------|---------|
| Height       | 55 cm   |
| Depth        | 16,5 cm |
| Weight       | 29 kg   |