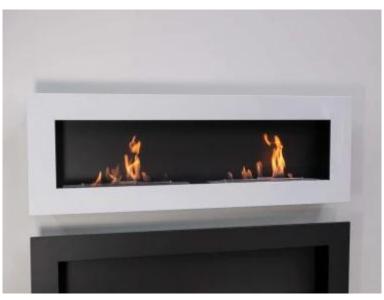

# **MURUS 1600 - GLOSSY WHITE**

BIO-10-055GW

Murus 1600 from ScandiFlames is an elegant and slim wall-mounted bio fireplace with a depth of only 16.5 cm. The bio fireplace is equipped with two 60 cm wide manual slimline burners, each with a capacity of 3.0 liters, providing up to 7 hours of burn time per fill. The flame intensity and heat output can be adjusted with the included control tool. Murus 1600 requires no chimney or electricity and is easy to install. The front frame can be replaced with other colors to change the fireplace's appearance. This model is ideal for wall-mounted or built-in use, making it a versatile and stylish solution for any home.