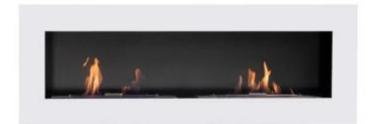

# **MURUS 1600 - GLOSSY WHITE**

BIO-10-055GW

Murus 1600 from ScandiFlames is an elegant and slim wall-mounted bio fireplace with a depth of only 16.5 cm. The bio fireplace is equipped with two 60 cm wide manual slimline burners, each with a capacity of 3.0 liters, providing up to 7 hours of burn time per fill. The flame intensity and heat output can be adjusted with the included control tool. Murus 1600 requires no chimney or electricity and is easy to install. The front frame can be replaced with other colors to change the fireplace's appearance. This model is ideal for wall-mounted or built-in use, making it a versatile and stylish solution for any home.