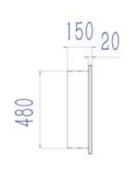

#### **Dimensions & Weight**

| Length/Width | 160 cm  |
|--------------|---------|
| Height       | 55 cm   |
| Depth        | 16,5 cm |
| Weight       | 29 kg   |