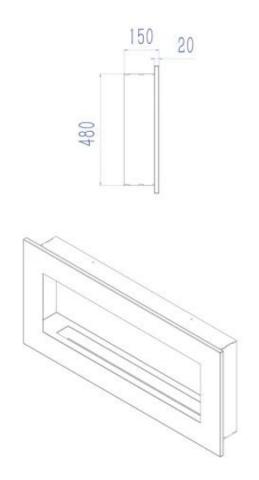

### **Burner Specifications**

| Adjustable flame | Yes                 |
|------------------|---------------------|
| Control          | Manual              |
| Burner Model     | 4.5 Litros Slimline |
| Flame length     | 48 cm               |
| Remote control   | No                  |