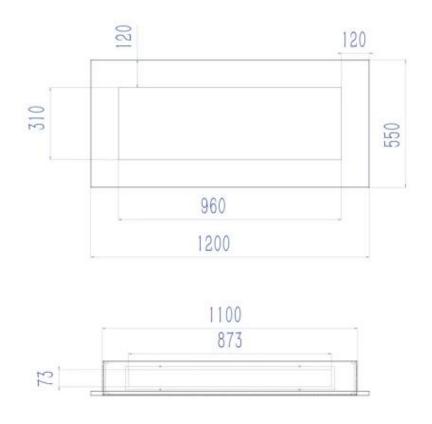

## **Dimensions & Weight**

| Length/Width | 120 cm  |
|--------------|---------|
| Height       | 55 cm   |
| Depth        | 16,5 cm |
| Weight       | 23,5 kg |