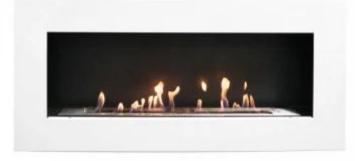

# **MURUS 1200 - GLOSSY WHITE**

BIO-10-054GW

Murus 1200 from ScandiFlames is an elegant wall-mounted bio fireplace with a depth of only 16.5 cm. This model features a glossy white front frame and a black back wall, creating a beautiful contrast that highlights the flames. The bio fireplace is equipped with a 90 cm wide manual slimline burner with a capacity of 4.5 liters, providing up to 7 hours of burn time per fill. The flame intensity and heat output can be adjusted with the included control tool. Murus 1200 requires no chimney or electricity and is easy to install. The front frame can be replaced with other colors to change the fireplace's appearance. This model is ideal for wall-mounted or built-in use.