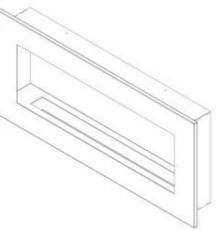

# **MURUS 1200 - BLACK**

BIO-10-054BK

Murus 1200 from ScandiFlames is an elegant wall-mounted bio fireplace with a depth of only 16.5 cm. This model features a sleek black color and measures 120 cm in width. The bio fireplace is equipped with a 90 cm wide manual slimline burner with a capacity of 4.5 liters, providing up to 7 hours of burn time per fill. The flame intensity and heat output can be adjusted with the included control tool. The black frame and back wall create a beautiful contrast that highlights the flames. Murus 1200 requires no chimney or electricity and is easy to install. The front frame can be replaced with other colors to change the fireplace's appearance. This model is ideal for wall-mounted or built-in use.