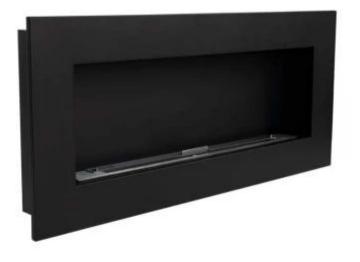

# **MURUS 1200 - BLACK**

BIO-10-054BK

Murus 1200 from ScandiFlames is an elegant wall-mounted bio fireplace with a depth of only 16.5 cm. This model features a sleek black color and measures 120 cm in width. The bio fireplace is equipped with a 90 cm wide manual slimline burner with a capacity of 4.5 liters, providing up to 7 hours of burn time per fill. The flame intensity and heat output can be adjusted with the included control tool. The black frame and back wall create a beautiful contrast that highlights the flames. Murus 1200 requires no chimney or electricity and is easy to install. The front frame can be replaced with other colors to change the fireplace's appearance. This model is ideal for wall-mounted or built-in use.