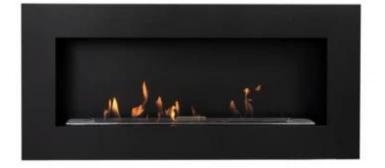

# **MURUS 1200 - BLACK**

BIO-10-054BK

Murus 1200 from ScandiFlames is an elegant wall-mounted bio fireplace with a depth of only 16.5 cm. This model features a sleek black color and measures 120 cm in width. The bio fireplace is equipped with a 90 cm wide manual slimline burner with a capacity of 4.5 liters, providing up to 7 hours of burn time per fill. The flame intensity and heat output can be adjusted with the included control tool. The black frame and back wall create a beautiful contrast that highlights the flames. Murus 1200 requires no chimney or electricity and is easy to install. The front frame can be replaced with other colors to change the fireplace's appearance. This model is ideal for wall-mounted or built-in use.