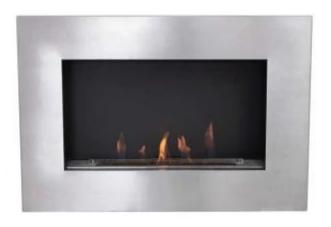

# **MURUS 800 - BRUSHED STEEL**

BIO-10-053SS

Murus 800 from ScandiFlames is an elegant and slim wall-mounted bio fireplace with a depth of only 16.5 cm. This model features a brushed steel front frame and a black back wall, highlighting the flames. The bio fireplace is equipped with a 60 cm wide manual slimline burner with a capacity of 3 liters, providing up to 7 hours of burn time per fill. The flame intensity and heat output can be adjusted with the included control tool. Murus 800 requires no chimney or electricity and is easy to install. The front frame can be replaced with other colors to change the fireplace's appearance. This model is ideal for wall-mounted or built-in use.

#### **Material and Appearance**

| Material      | Steel         |
|---------------|---------------|
| Colour        | Brushed steel |
| Shape         | Rectangular   |
| Glas included | No            |