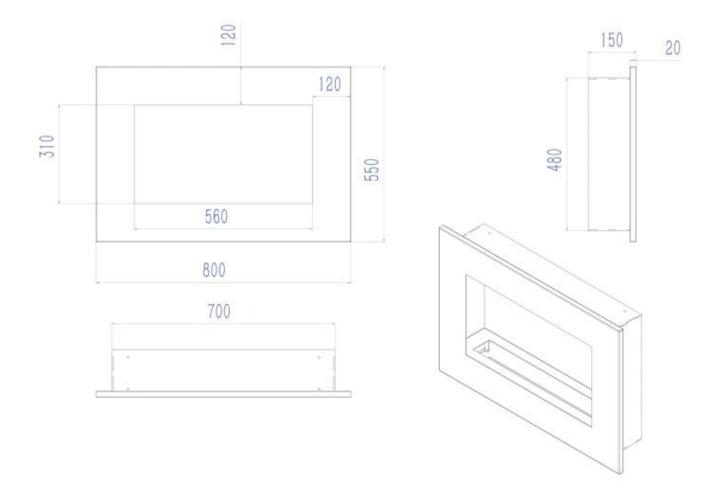

## **Dimensions & Weight**

| Length/Width | 80 cm   |
|--------------|---------|
| Height       | 55 cm   |
| Depth        | 16,5 cm |
| Weight       | 20 kg   |