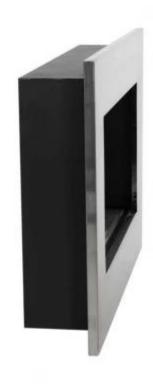

# **MURUS 800 - BRUSHED STEEL**

BIO-10-053SS

Murus 800 from ScandiFlames is an elegant and slim wall-mounted bio fireplace with a depth of only 16.5 cm. This model features a brushed steel front frame and a black back wall, highlighting the flames. The bio fireplace is equipped with a 60 cm wide manual slimline burner with a capacity of 3 liters, providing up to 7 hours of burn time per fill. The flame intensity and heat output can be adjusted with the included control tool. Murus 800 requires no chimney or electricity and is easy to install. The front frame can be replaced with other colors to change the fireplace's appearance. This model is ideal for wall-mounted or built-in use.

## **Dimensions & Weight**

| Length/Width | 80 cm   |
|--------------|---------|
| Height       | 55 cm   |
| Depth        | 16,5 cm |
| Weight       | 20 kg   |