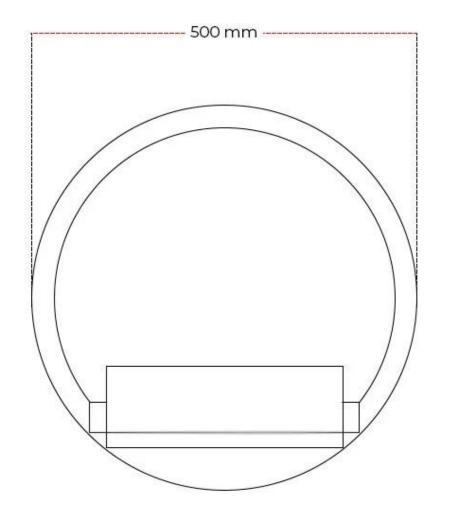

#### **Dimensions & Weight**

| Depth    | 13 cm   |
|----------|---------|
| Diameter | 50 cm   |
| Weight   | 12,8 kg |