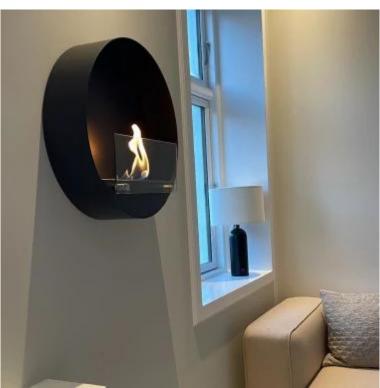

# **DELAWARE S ROUND DESIGN FIREPLACE - Ø50 CM**

BIO-10-058

Large, round wall-mounted bio fireplace in black, elegant design. This bio fireplace features a burner with a capacity of 1.0 liter, providing up to 5 hours of burn time per fill. The bio fireplace is easy to install directly on the wall and weighs only 12.8 kilos, making it easy to handle. It uses eco-friendly bioethanol as fuel and requires no chimney or electricity. With an impressive flame effect, this fireplace creates a cosy atmosphere. This bio fireplace requires minimal maintenance, which makes it a practical and stylish solution for any home.