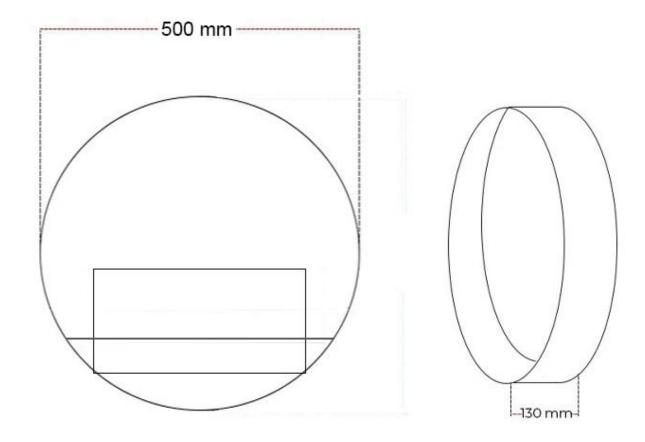

#### **Dimensions & Weight**

| Depth    | 13 cm   |
|----------|---------|
| Diameter | 50 cm   |
| Weight   | 12,8 kg |