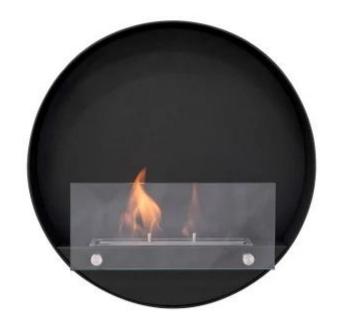

# **DELAWARE S ROUND DESIGN FIREPLACE - Ø50 CM**

BIO-10-058

Large, round wall-mounted bio fireplace in black, elegant design. This bio fireplace features a burner with a capacity of 1.0 liter, providing up to 5 hours of burn time per fill. The bio fireplace is easy to install directly on the wall and weighs only 12.8 kilos, making it easy to handle. It uses eco-friendly bioethanol as fuel and requires no chimney or electricity. With an impressive flame effect, this fireplace creates a cosy atmosphere. This bio fireplace requires minimal maintenance, which makes it a practical and stylish solution for any home.

### **Material and Appearance**

| Material      | Steel |
|---------------|-------|
| Colour        | Black |
| Finish        | Matte |
| Shape         | Round |
| Glas included | Yes   |