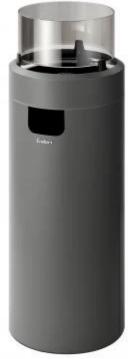

# **NOVA LED LARGE - GREY**

OUT-40-105

Nova LED is a modern gas fireplace with LED lights on top and bottom. The LED lights highlight the flames and the pillar itself, creating a beautiful and cosy atmosphere.

# **Material & Appearance**

| Material      | Stainless Steel |
|---------------|-----------------|
| Colour        | Grey            |
| Glas included | Yes             |