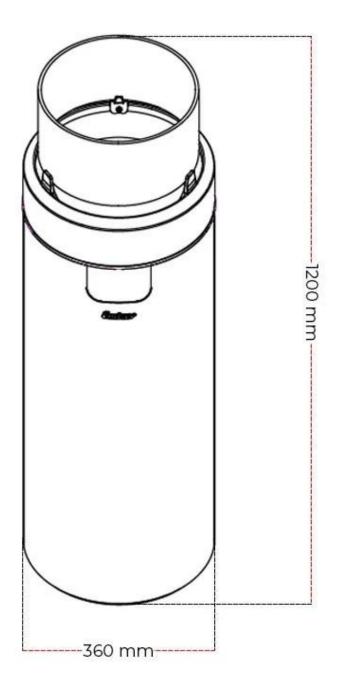

## Size & Weight

| Height   | 102 cm  |
|----------|---------|
| Diameter | 36 cm   |
| Weight   | 12,5 kg |