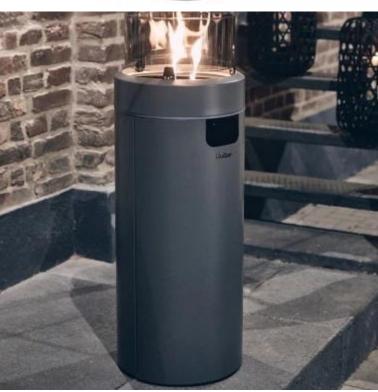

# **NOVA LED LARGE - GREY**

OUT-40-105

Nova LED is a modern gas fireplace with LED lights on top and bottom. The LED lights highlight the flames and the pillar itself, creating a beautiful and cosy atmosphere.

## **Technical Specifications**

| Flame              | Yes    |
|--------------------|--------|
| Fuel               | Gas    |
| Heat output (min.) | 1 kW   |
| Heat output (max)  | 2,5 kW |