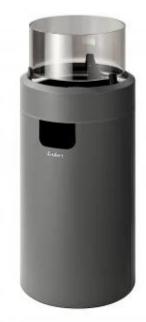

# **NOVA LED MEDIUM - GREY**

OUT-40-103

Grey cylindrical gas fireplace for outdoor use. It has an LED light installed on the top, which amplifies the beautiful flame light. This model fits a 5/8 kg gas bottle.

# Material & Appearance

| Material      | Stainless Steel |
|---------------|-----------------|
| Colour        | Grey            |
| Glas included | Yes             |