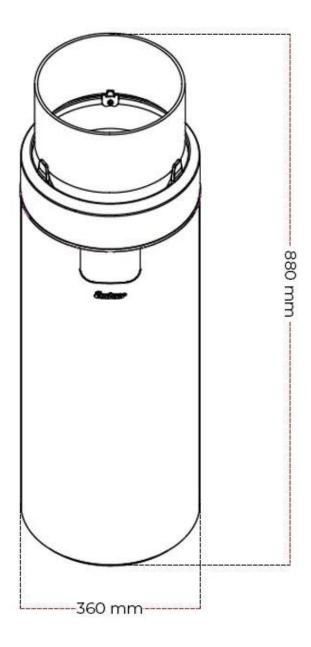

### Size & Weight

| Height   | 88 cm   |
|----------|---------|
| Diameter | 36 cm   |
| Weight   | 11,5 kg |