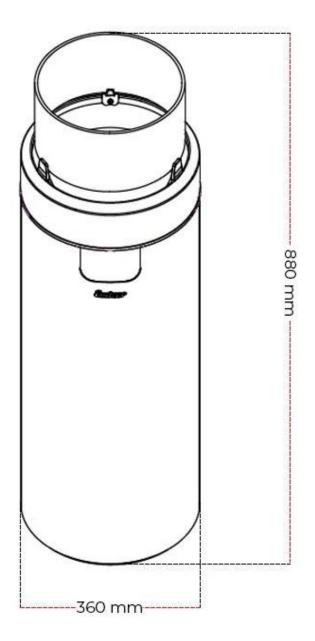

#### Size & Weight

| Height   | 88 cm   |
|----------|---------|
| Diameter | 36 cm   |
| Weight   | 11,5 kg |