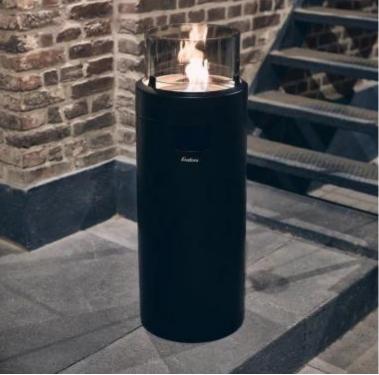

## **NOVA LED MEDIUM - BLACK**

OUT-40-102

Nova is a stylish, black cylindrical gas fireplace. It has a LED light installed on the top, which amplifies the flame light. This model fits a 5/8 kg gas bottle.

#### **Technical Specifications**

| Flame              | Yes    |
|--------------------|--------|
| Fuel               | Gas    |
| Heat output (min.) | 1 kW   |
| Heat output (max)  | 2,5 kW |