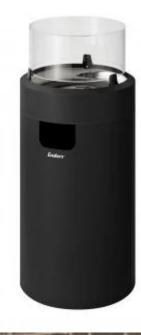

## **NOVA LED MEDIUM - BLACK**

OUT-40-102

Nova is a stylish, black cylindrical gas fireplace. It has a LED light installed on the top, which amplifies the flame light. This model fits a 5/8 kg gas bottle.

#### **Material & Appearance**

| Material      | Stainless Steel |
|---------------|-----------------|
| Colour        | Black           |
| Glas included | Yes             |