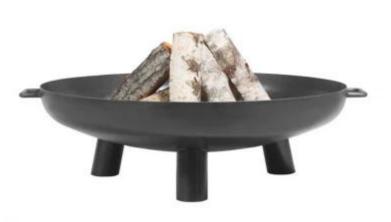

## **FIRE PIT BALI**

OUT-60-101

Handmade Fire bowl from Cook King in black raw steel. It is of high quality and can e.g. be placed in the garden or at the terrace. The fireplace is available in two sizes.