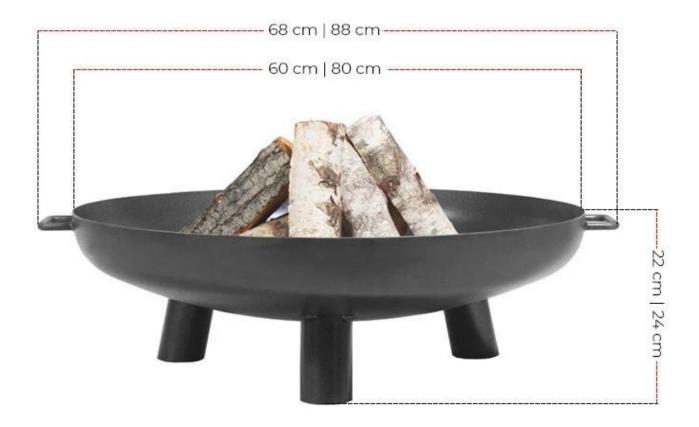

#### **Dimensions & Weight**

| Height   | 20 cm  |
|----------|--------|
| Diameter | 100 cm |
| Diameter | 80 cm  |
| Diameter | 70 cm  |
| Diameter | 60 cm  |
| Weight   | 11 kg  |