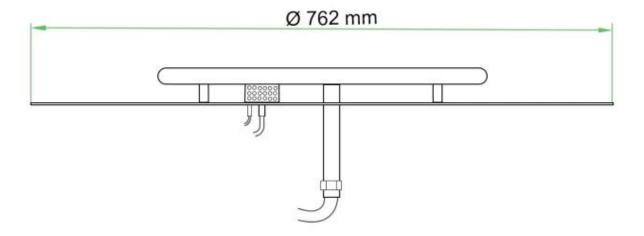

#### Size & Weight

| Diameter | 76,2 cm |
|----------|---------|
| Weight   | 4,5 kg  |