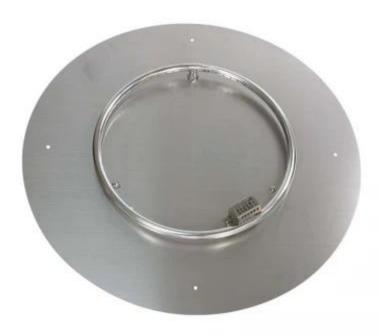

# LARGE ROUND OUTDOOR GAS BURNER Ø75

OUT-20-106

Large round gas burner for outdoor use, connects to bottled gas. The burner fits several gas fireplaces. It is perfect for your next DIY project.

## Material & Appearance

| Material      | Stainless Steel |
|---------------|-----------------|
| Colour        | Stainless Steel |
| Shape         | Round           |
| Glas included | No              |