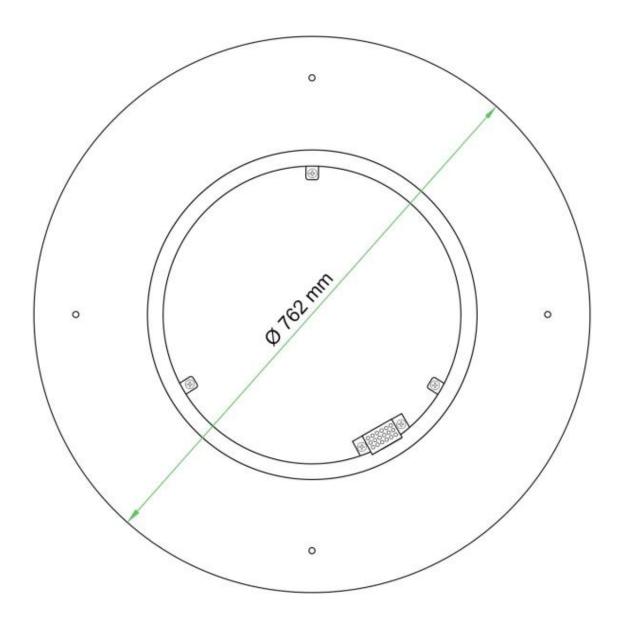

#### Size & Weight

| Diameter | 76,2 cm |
|----------|---------|
| Weight   | 4,5 kg  |