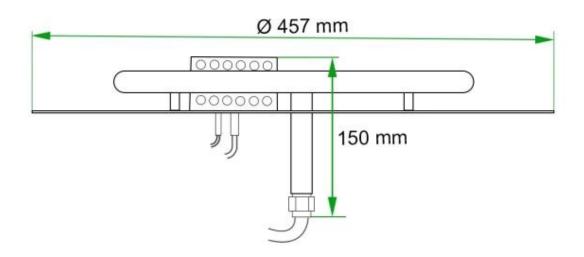

#### Dimensions

| Diameter | 45,7 cm |
|----------|---------|
|          |         |