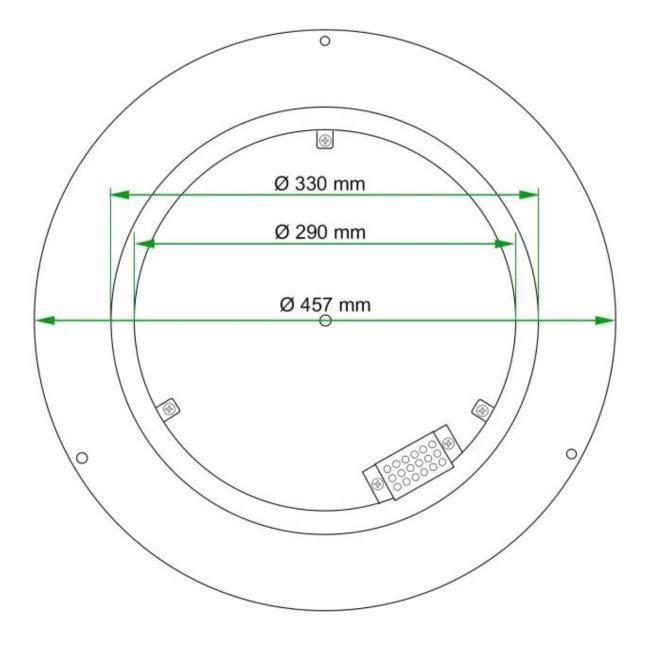

#### Dimensions

| Diameter | 45,7 cm |
|----------|---------|
|          |         |