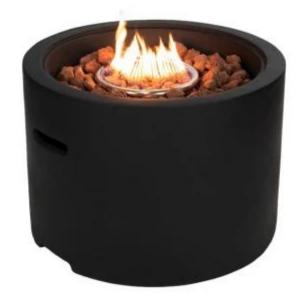

# **HIROSHIMA OUTDOOR GAS FIRE PIT**

OUT-20-104

Hiroshima is a round outdoor fire pit for gas cylinder. The fireplace is perfect for time in the garden and on the patio. This model is available in two colours: black and dark grey.