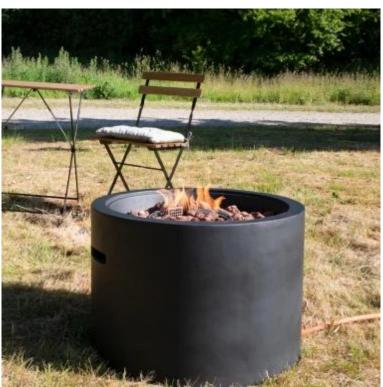

# **HIROSHIMA OUTDOOR GAS FIRE PIT**

OUT-20-104

Hiroshima is a round outdoor fire pit for gas cylinder. The fireplace is perfect for time in the garden and on the patio. This model is available in two colours: black and dark grey.