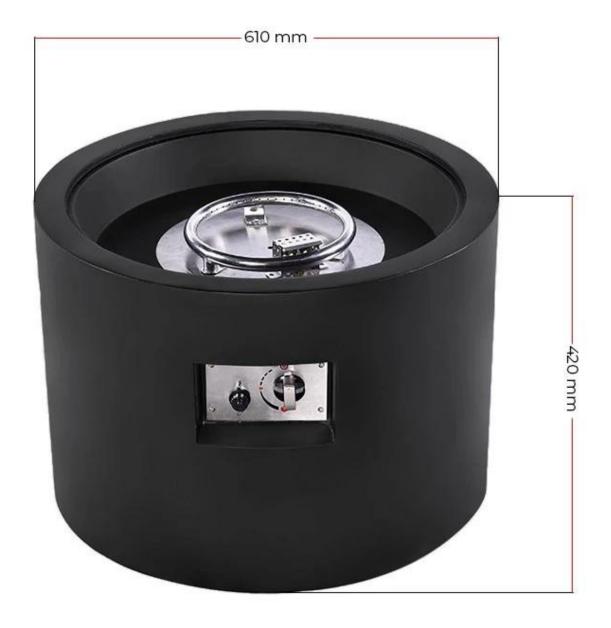

#### Size & Weight

| Height   | 50 cm       |
|----------|-------------|
| Height   | Kawasaki cm |
| Diameter | 61 cm       |
| Weight   | 29 kg       |