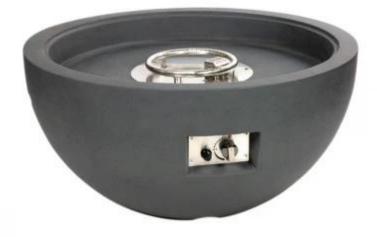

## **OSAKA OUTDOOR GAS FIRE PIT**

OUT-20-101

Osaka Fire Pit is an outdoor gas fireplace for gas cylinder. The fireplace is available in two colours, grey and black. When it is not in use, the fireplace can be used as a table.

#### **Material & Appearance**

| Material      | MGO         |
|---------------|-------------|
| Material      | Glass Fibre |
| Colour        | Dark Grey   |
| Colour        | Black       |
| Decoration    | Lava Stones |
| Glas included | No          |