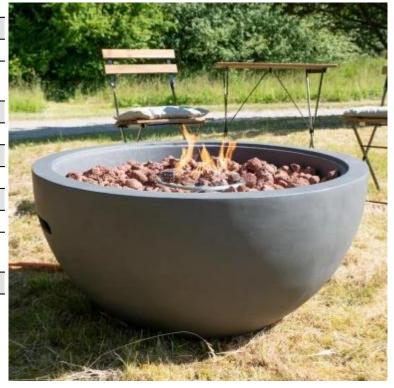

## **OSAKA OUTDOOR GAS FIRE PIT**

OUT-20-101

Osaka Fire Pit is an outdoor gas fireplace for gas cylinder. The fireplace is available in two colours, grey and black. When it is not in use, the fireplace can be used as a table.

#### **Technical Specifications**

| Flame              | Yes     |
|--------------------|---------|
| Fuel               | LPG     |
| Heat output (min.) | 5 kW    |
| Heat output (max)  | 14,5 kW |

#### **Material & Appearance**

| Material      | MGO         |
|---------------|-------------|
| Material      | Glass Fibre |
| Colour        | Dark Grey   |
| Colour        | Black       |
| Decoration    | Lava Stones |
| Glas included | No          |