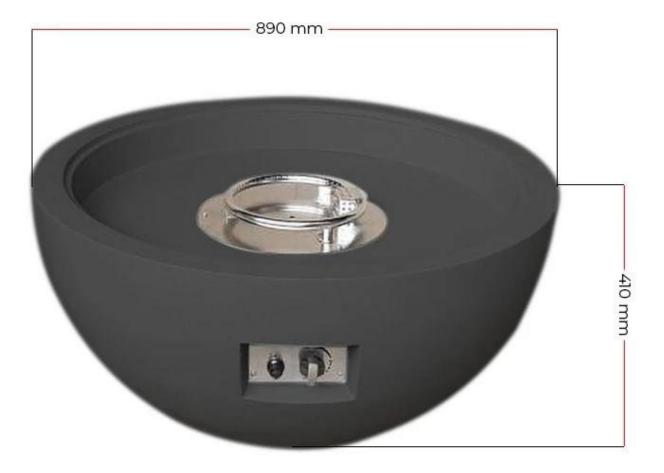

#### Size & Weight

| Height   | 41 cm |
|----------|-------|
| Diameter | 89 cm |
| Weight   | 39 kg |