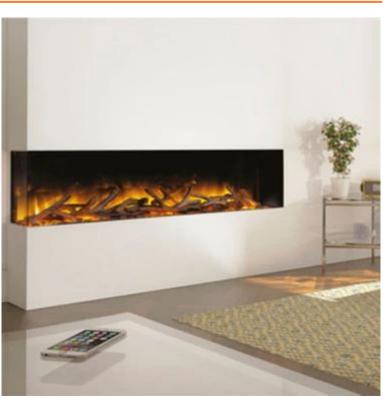

## **GLAZER 1500 - BUILT-IN ELECTRIC FIREPLACE**

ELP-20-104

Glazer 1500 is a beautiful and exclusive electric fire from Flamerite Fires. The fireplace has the newest LED technology and can be controlled from your phone or tablet via an app.

#### **Material & Appearance**

| Material                   | Glass              |
|----------------------------|--------------------|
| Material                   | Steel              |
| Colour                     | Black              |
| Interior (colour/material) | Black              |
| Flame view                 | Left side          |
| Flame view                 | 46                 |
| Flame view                 | Front              |
| Decoration                 | Cinder Wood        |
| Decoration                 | Authentic Woodland |
| Glas included              | Yes                |
| Glass Height               | 35 cm              |