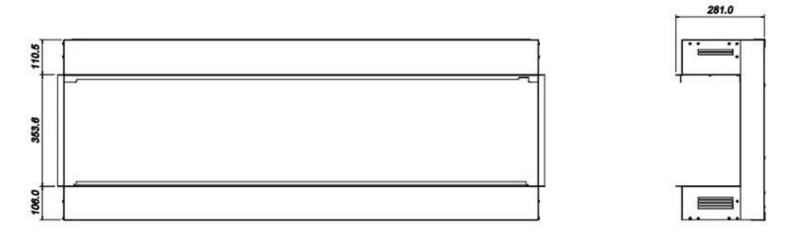

#### Size & Weight

|              | 26.5 cm  |
|--------------|----------|
| Length/Width | 154,5 cm |
| Height       | 57,5 cm  |
| Depth        | 26,5 cm  |
| Weight       | 40 kg    |

#### **Installation Details**

| Flue/Chimney       | Not Required |
|--------------------|--------------|
| Power Requirements | Yes          |