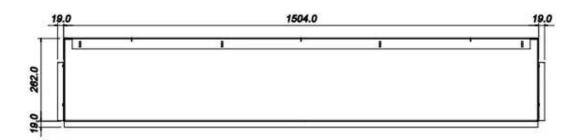

#### Size & Weight

|              | 26.5 cm  |
|--------------|----------|
| Length/Width | 154,5 cm |
| Height       | 57,5 cm  |
| Depth        | 26,5 cm  |
| Weight       | 40 kg    |

154.5 cm