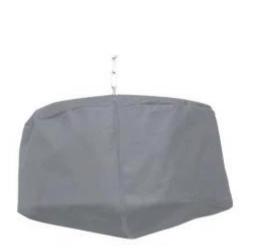

## HORTUS PROTECTION COVER FOR HANGING MODELS, GREY OUT-70-130

It is always a good idea to protect your patio heater with a cover, and this cover can be used for hanging models.

#### Material and appearance

| Material | Polyester |
|----------|-----------|
| Colour   | Antracite |