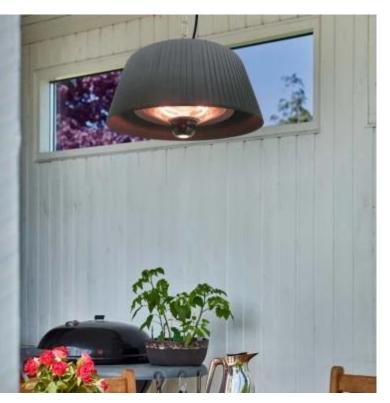

# **PATIO HEATER HANGING 800-1000-1800 W - Ø60 CM**

OUT-70-106

Modern and stylish electric patio heater designed to hang from the ceiling. This nice heater has built-in LED light and works perfectly above a table.