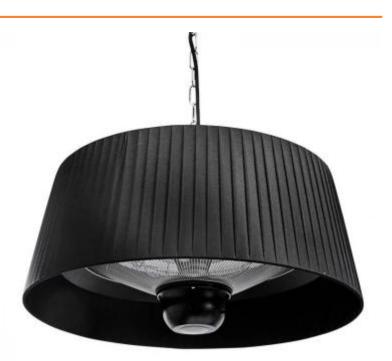

# **PATIO HEATER HANGING 800-1000-1800 W - Ø60 CM**

OUT-70-106

Modern and stylish electric patio heater designed to hang from the ceiling. This nice heater has built-in LED light and works perfectly above a table.

#### **Material & Appearance**

| Material | Aluminum |
|----------|----------|
| Colour   | Black    |