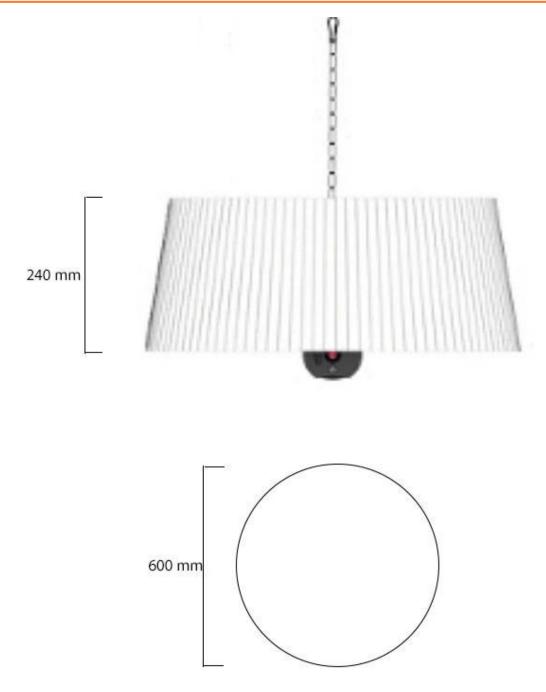

## TECHNICAL DRAWING

#### Size & Weight

| Height       | 24 cm  |
|--------------|--------|
| Diameter     | 60 cm  |
| Weight       | 7,1 kg |
| Cable lenght | 180 cm |