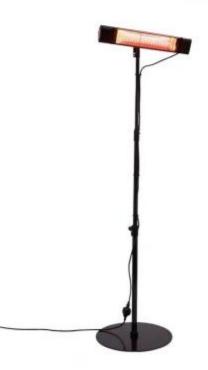

## **HEAT1 PATIO HEATER HOLDER PEDESTAL**

OUT-70-217

Mount your HEAT1 patio heater on this sturdy stand.