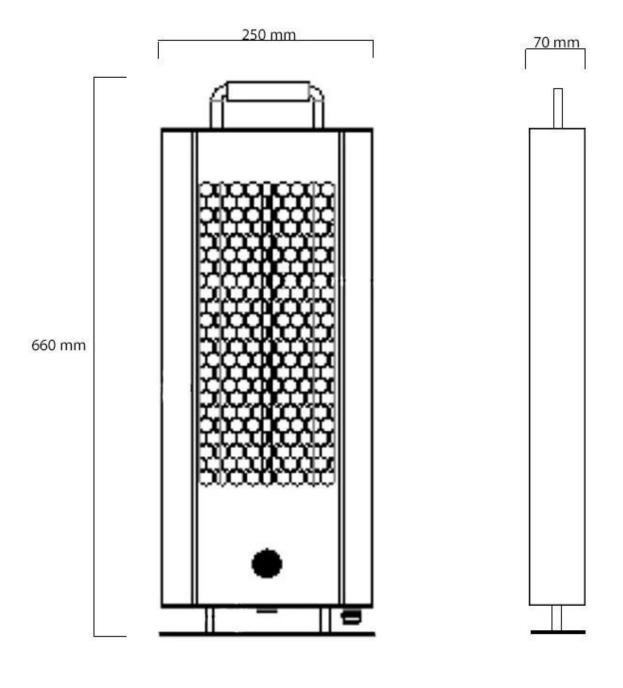

#### Size & Weight

| Length/Width | 25 cm |
|--------------|-------|
| Height       | 66 cm |
| Depth        | 7 cm  |
| Weight       | 4 kg  |