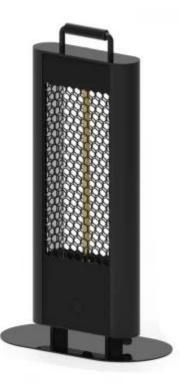

## HEAT1 PATIO HEATER 1200W FOR UNDER TABLE

OUT-70-216

HEAT1 Eco High-Line patio heater designed to be placed under a table, where it will distribute heat - especially to legs and feet.

#### **Material & Appearance**

| Material      | Aluminum     |
|---------------|--------------|
| Colour        | Black        |
| Finish        | Powdercoated |
| Glas included | No           |