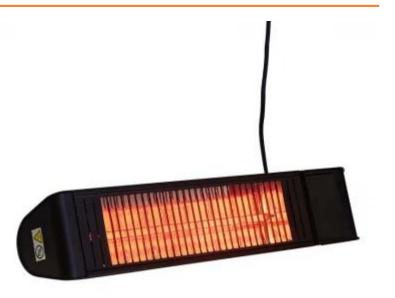

# **HEAT1 ECO PRO-LINE 2000W PATIO HEATER**

OUT-70-211

Elegant and eco-friendly patio heater that can be controlled via app. The patio heater is suitable for mounting on a stand or wall.