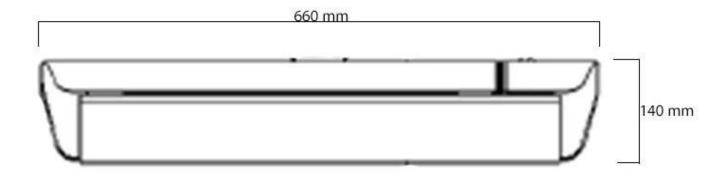

## Size & Weight

| Length/Width | 66 cm  |
|--------------|--------|
| Height       | 14 cm  |
| Depth        | 20 cm  |
| Weight       | 4,1 kg |