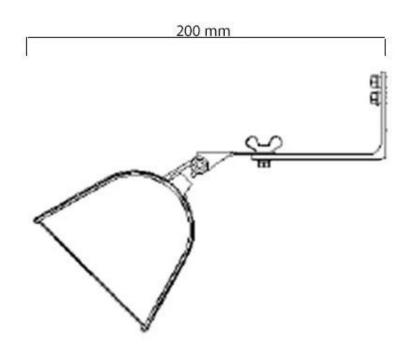

## Size & Weight

| Length/Width | 66 cm  |
|--------------|--------|
| Height       | 14 cm  |
| Depth        | 20 cm  |
| Weight       | 4,1 kg |