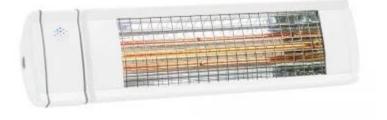

#### HEAT1 PATIO HEATER ECO HIGH-LINE 2000W IN WHITE OUT-70-208

Patio heater in white for wall mounting or removable stand. Adjust the heat output from 0.60 - 2 kW.

#### Material & Appearance

| Material      | Aluminum     |
|---------------|--------------|
| Colour        | White        |
| Finish        | Powdercoated |
| Glas included | No           |